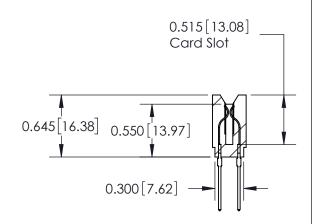

ISSUE NUMBER

ORIGINAL

Contact Information
545-Wire Wrap, High Point - Tail LG.=.560(14.22)
.156" (3.96mm) Contact Spacing x .200" (5.08mm) Row Spacing

737 Series Ultra-Mate Card Edge Connector - Press Fit