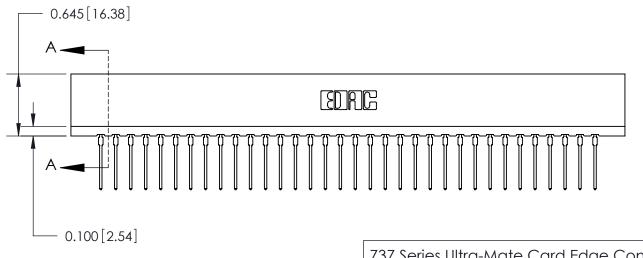

ISSUE NUMBER

ORIGINAL

Contact Information
545-Wire Wrap, High Point - Tail LG.=.560(14.22)
.156" (3.96mm) Contact Spacing x .200" (5.08mm) Row Spacing

737 Series Ultra-Mate Card Edge Connector - Press Fit