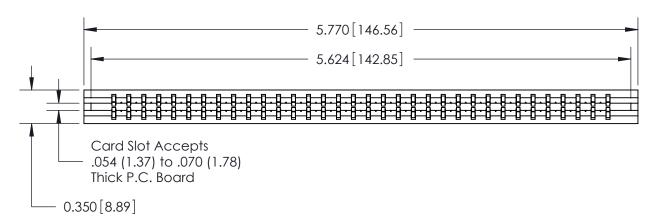

ISSUE NUMBER

ORIGINAL

Contact Information
545-Wire Wrap, High Point - Tail LG.=.560(14.22)
.156" (3.96mm) Contact Spacing x .200" (5.08mm) Row Spacing

737 Series Ultra-Mate Card Edge Connector - Press Fit