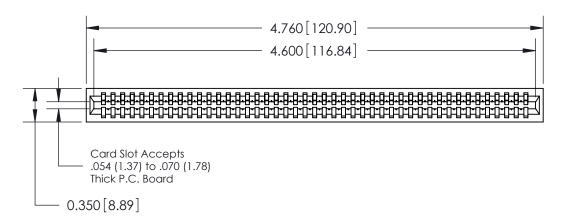

Contact Information
520-P.C. Tail, Regular Point - Tail LG.=.190(4.83)
.100" (2.54mm) Contact Spacing x .200" (5.08mm) Row Spacing

0.645[16.38]
0.100[2.54]

EDRG

ACAD REFERENCE NO. 745 Series Ultra-Mate Card Edge Connector - Press Fit DRAWN: J.LEE Part Number: 745-045-520-101 CHECKED: SCALE: **EDAC INC** THESE DRAWINGS AND SPECIFICATIONS ARE THE PROPERTY OF EDAC INC.,AND TORONTO, ONTARIO SHALL NOT BE REPRODUCED, OR COPIED DRAWING NUMBER CANADA OR USED AS THE BASIS FOR THE 745-ENG MASTER MANUFACTURE OR SALE OF APPARATUS YOUR CONNECTION TO QUALITY & SERVICE WITHOUT WRITTEN PERMISSION.