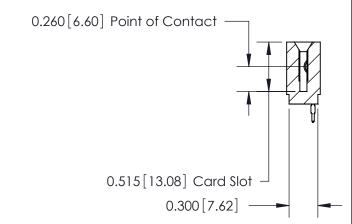

Contact Information
520-P.C. Tail, Regular Point - Tail LG.=.190(4.83)
.100" (2.54mm) Contact Spacing x .200" (5.08mm) Row Spacing

0.645[16.38]
0.100[2.54]

EDRG

ACAD REFERENCE NO. 745 Series Ultra-Mate Card Edge Connector - Press Fit DRAWN: J.LEE Part Number: 745-045-520-101 CHECKED: SCALE: **EDAC INC** THESE DRAWINGS AND SPECIFICATIONS ARE THE PROPERTY OF EDAC INC.,AND TORONTO, ONTARIO SHALL NOT BE REPRODUCED, OR COPIED DRAWING NUMBER CANADA OR USED AS THE BASIS FOR THE 745-ENG MASTER MANUFACTURE OR SALE OF APPARATUS YOUR CONNECTION TO QUALITY & SERVICE WITHOUT WRITTEN PERMISSION.