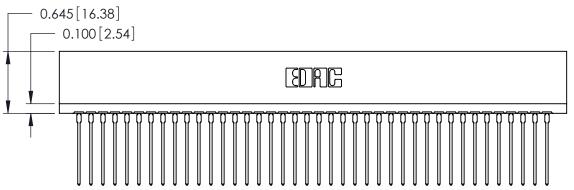

ACAD REFERENCE NO.

J.LEE

DRAWN:

CHECKED:

| 746 Series Ultra-Mate Card Edge Connector - Press Fit |                                        |                                                                                                                                              |
|-------------------------------------------------------|----------------------------------------|----------------------------------------------------------------------------------------------------------------------------------------------|
| Part Number: 746-040-541-501                          |                                        |                                                                                                                                              |
|                                                       | EDAC INC<br>TORONTO, ONTARIO<br>CANADA | THESE DRAWINGS AND SPECIFICATIONS<br>ARE THE PROPERTY OF EDAC INC.,AND<br>SHALL NOT BE REPRODUCED, OR COPIED<br>OR USED AS THE BASIS FOR THE |