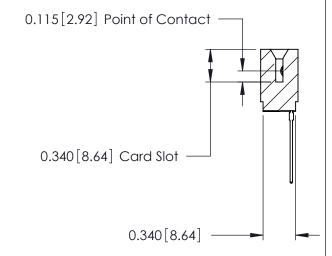

ACAD REFERENCE NO.

J.LEE

DRAWN:

CHECKED:

| 746 Series Ultra-Mate Card Edge Connector - Press Fit |                                        |                                                                                                                                              |
|-------------------------------------------------------|----------------------------------------|----------------------------------------------------------------------------------------------------------------------------------------------|
| Part Number: 746-040-541-501                          |                                        |                                                                                                                                              |
|                                                       | EDAC INC<br>TORONTO, ONTARIO<br>CANADA | THESE DRAWINGS AND SPECIFICATIONS<br>ARE THE PROPERTY OF EDAC INC.,AND<br>SHALL NOT BE REPRODUCED, OR COPIED<br>OR USED AS THE BASIS FOR THE |