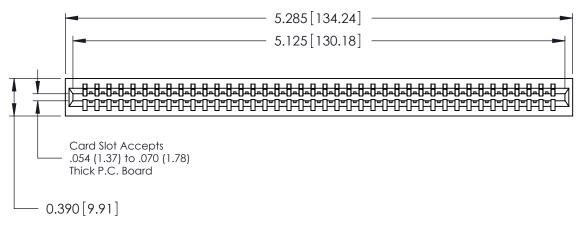

ACAD REFERENCE NO.

J.LEE

DRAWN:

CHECKED:

| 746 Series Ultra-Mate Card Edge Connector - Press Fit |                                        |                                                                                                                                              |
|-------------------------------------------------------|----------------------------------------|----------------------------------------------------------------------------------------------------------------------------------------------|
| Part Number: 746-040-541-501                          |                                        |                                                                                                                                              |
|                                                       | EDAC INC<br>TORONTO, ONTARIO<br>CANADA | THESE DRAWINGS AND SPECIFICATIONS<br>ARE THE PROPERTY OF EDAC INC.,AND<br>SHALL NOT BE REPRODUCED, OR COPIED<br>OR USED AS THE BASIS FOR THE |