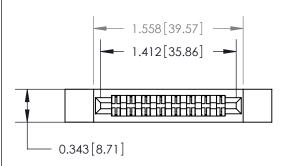

Card Slot Accepts .054 [1.37] to .070 [1.78] Thick P.C. Board

807/857 Series High Temp Card Edge Connector Part Number: 807-016-460-212

YOUR CONNECTION TO QUALITY & SERVICE

| ACAD REFERENCE N | 0. 807 ENG MASTER |
|------------------|-------------------|
| DRAWN: J.LEE     | DATE: AUG. 11/09  |
| CHECKED:         | DATE:             |
| SCALE: NTS       | SHEET 1 OF 2      |
| DRAWING NUMBER   | ISSUE             |