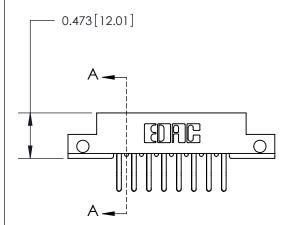

## **Mounting Option**

.128 (3.25) Dia. Side Mounting Holes

## **Contact Detail**

Extender Board Bend (Code 522 Contacts)

.156 [3.96] Contact Spacing x .200 [5.08] Row Spacing

**See Accompanying Page for:** 

**Contact Bend Details** 

**SECTION A-A** 

.095 [2.41] Point of Contact (Measured from bottom of Card Slot)