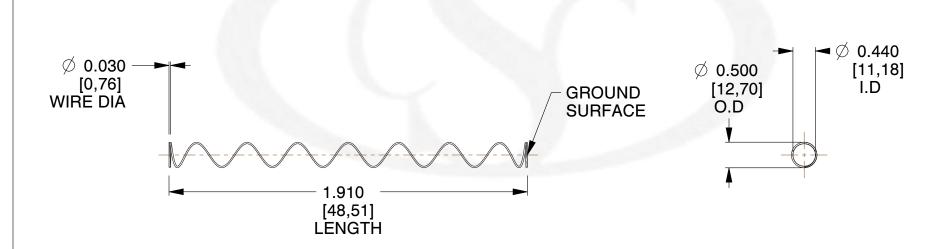

## **NOTES:**

Material : Hard Drawn
 Finish : Glod Irridite

3. Ends: Closed and Ground

4. Total Coils: 10.000

5. Sugg. Max. Deflection: 2.300 (in)6. Sugg. Max. Load: 2.300 (lbs)

7. All Drawing Dimensions are in Inches [mm]