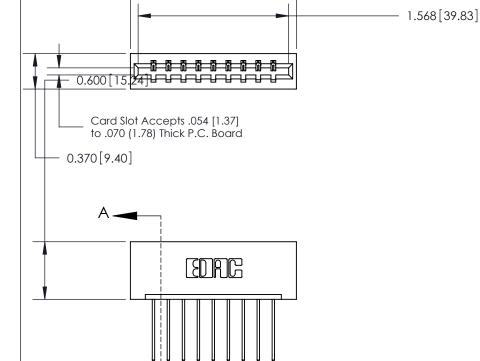

ISSUE NUMBER

ORIGINAL

**See Accompanying Page for: Bend Detail** 

**Mounting Options** 

SECTION A-A 0.388 [9.86] Card Slot .160 [4.06] Point of Contact-

ACAD REFERENCE NO.

833 Series High Temp Card Edge Connector Part Number: 833-009-542-101

YOUR CONNECTION TO QUALITY & SERVICE

1.729 [43.92]

**EDAC INC** TORONTO, ONTARIO CANADA

THESE DRAWINGS AND SPECIFICATIONS ARE THE PROPERTY OF EDAC INC., AND SHALL NOT BE REPRODUCED,OR COPIED OR USED AS THE BASIS FOR THE MANUFACTURE OR SALE OF APPARATUS WITHOUT WRITTEN PERMISSION.