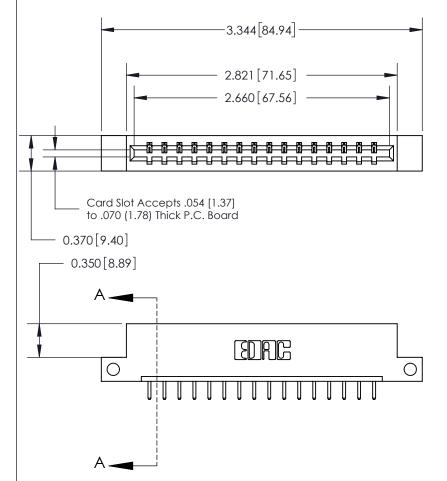

## 833 Series High Temp Card Edge Connector Part Number: 833-016-520-112

YOUR CONNECTION TO QUALITY & SERVICE

**EDAC INC** TORONTO, ONTARIO CANADA

THESE DRAWINGS AND SPECIFICATIONS ARE THE PROPERTY OF EDAC INC.,AND SHALL NOT BE REPRODUCED, OR COPIED OR USED AS THE BASIS FOR THE MANUFACTURE OR SALE OF APPARATUS WITHOUT WRITTEN PERMISSION.

**See Accompanying Page for:** 

- **Bend Detail**
- **Mounting Options**

ORIGINAL (1)

ORIGINAL

| 833 Series High Temp Card Edge Connector<br>Contact Bend Detail |                                                                                                                                                                                                   | ACAD REFERENCE NO. | 833 ENC          | MASTER        |
|-----------------------------------------------------------------|---------------------------------------------------------------------------------------------------------------------------------------------------------------------------------------------------|--------------------|------------------|---------------|
|                                                                 |                                                                                                                                                                                                   | DRAWN: J.LEE       | DATE: OCT. 14/09 |               |
|                                                                 |                                                                                                                                                                                                   | CHECKED: DATE:     |                  |               |
| TORONTO, ONTARIO CANADA                                         | THESE DRAWINGS AND SPECIFICATIONS ARE THE PROPERTY OF EDAC INC., AND SHALL NOT BE REPRODUCED, OR COPIED OR USED AS THE BASIS FOR THE MANUFACTURE OR SALE OF APPARATUS WITHOUT WRITTEN PERMISSION. | SCALE: NTS         | SHEET 2          | 2 <b>OF</b> 3 |
|                                                                 |                                                                                                                                                                                                   | DRAWING NUMBER     |                  | ISSUE         |
|                                                                 |                                                                                                                                                                                                   | 833 Assembly       |                  | 1             |