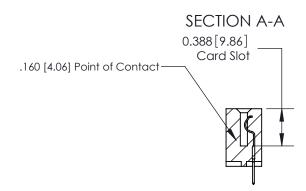

## 833 Series High Temp Card Edge Connector Part Number: 833-016-520-112

YOUR CONNECTION TO QUALITY & SERVICE

**EDAC INC** TORONTO, ONTARIO CANADA

THESE DRAWINGS AND SPECIFICATIONS ARE THE PROPERTY OF EDAC INC.,AND SHALL NOT BE REPRODUCED, OR COPIED OR USED AS THE BASIS FOR THE MANUFACTURE OR SALE OF APPARATUS WITHOUT WRITTEN PERMISSION.

**See Accompanying Page for:** 

- **Bend Detail**
- **Mounting Options**

ORIGINAL (1)

ORIGINAL

| 833 Series High Temp Card Edge Connector<br>Contact Bend Detail |                                                                                                                                                                                                   | ACAD REFERENCE NO. | 833 ENC          | MASTER        |
|-----------------------------------------------------------------|---------------------------------------------------------------------------------------------------------------------------------------------------------------------------------------------------|--------------------|------------------|---------------|
|                                                                 |                                                                                                                                                                                                   | DRAWN: J.LEE       | DATE: OCT. 14/09 |               |
|                                                                 |                                                                                                                                                                                                   | CHECKED: DATE:     |                  |               |
| TORONTO, ONTARIO CANADA                                         | THESE DRAWINGS AND SPECIFICATIONS ARE THE PROPERTY OF EDAC INC., AND SHALL NOT BE REPRODUCED, OR COPIED OR USED AS THE BASIS FOR THE MANUFACTURE OR SALE OF APPARATUS WITHOUT WRITTEN PERMISSION. | SCALE: NTS         | SHEET 2          | 2 <b>OF</b> 3 |
|                                                                 |                                                                                                                                                                                                   | DRAWING NUMBER     |                  | ISSUE         |
|                                                                 |                                                                                                                                                                                                   | 833 Assembly       |                  | 1             |