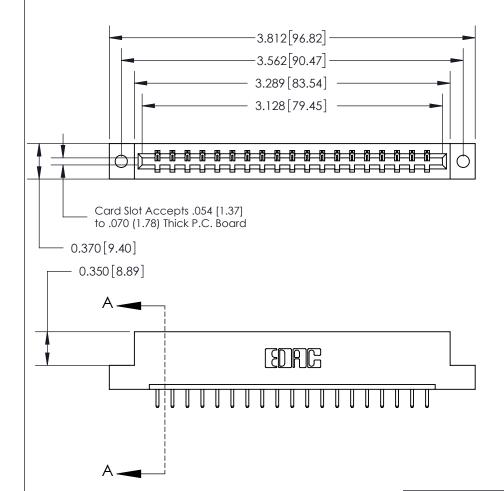

## See Accompanying Page for:

- **Bend Detail**
- **Mounting Options**

833 Series High Temp Card Edge Connector Part Number: 833-019-520-102

**EDAC INC** TORONTO, ONTARIO CANADA

THESE DRAWINGS AND SPECIFICATIONS ARE THE PROPERTY OF EDAC INC.,AND SHALL NOT BE REPRODUCED, OR COPIED OR USED AS THE BASIS FOR THE MANUFACTURE OR SALE OF APPARATUS WITHOUT WRITTEN PERMISSION.

## **Contact Detail**

520-P.C. Tail .030x.018(0.76x0.46) - Tail LG=.175(4.45)

.156 [3.96] Contact Spacing x .200 [5.08] Row Spacing

ORIGINAL

SECTION A-A 0.388 [9.86] Card Slot .160 [4.06] Point of Contact-