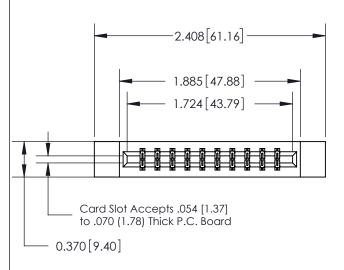

## **See Accompanying Page for:**

- **Bend Detail**
- **Mounting Options**

THIS IS A C.A.D. GENERATED DRAWING DO NOT MAKE MANUAL REVISIONS TO MASTER.

ISSUE NUMBER

ORIGINAL

833 Series High Temp Card Edge Connector Part Number: 833-020-560-812