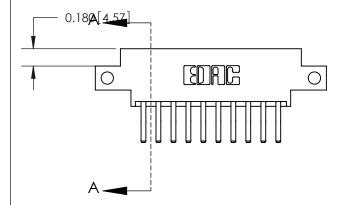

## **Mounting Option**

12-.128 (3.25) Dia. Side Mounting Holes

## **Contact Detail**

560-Extender Board Bend (Code 523 Contacts)

.156 [3.96] Contact Spacing x .200 [5.08] Row Spacing





## **See Accompanying Page for:**

- **Bend Detail**
- **Mounting Options**

THIS IS A C.A.D. GENERATED DRAWING DO NOT MAKE MANUAL REVISIONS TO MASTER.



ISSUE NUMBER

ORIGINAL



833 Series High Temp Card Edge Connector Part Number: 833-020-560-812



**EDAC INC** TORONTO, ONTARIO CANADA

THESE DRAWINGS AND SPECIFICATIONS ARE THE PROPERTY OF EDAC INC.,AND SHALL NOT BE REPRODUCED, OR COPIED OR USED AS THE BASIS FOR THE MANUFACTURE OR SALE OF APPARATUS WITHOUT WRITTEN PERMISSION.

| ACAD REFERENCE NO. | 833 ENG MASTER   |  |  |
|--------------------|------------------|--|--|
| DRAWN: J.LEE       | DATE: OCT. 14/09 |  |  |
| CHECKED:           | DATE:            |  |  |
| SCALE: NTS         | SHEET 1 OF 3     |  |  |
| DRAWING NUMBER     | ISSUE            |  |  |
| 833 Assembly       | 1