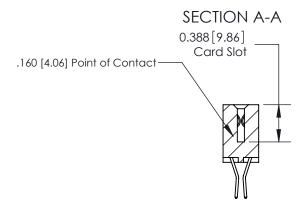

## **Contact Detail**

560-Extender Board Bend (Code 523 Contacts)

.156 [3.96] Contact Spacing x .200 [5.08] Row Spacing