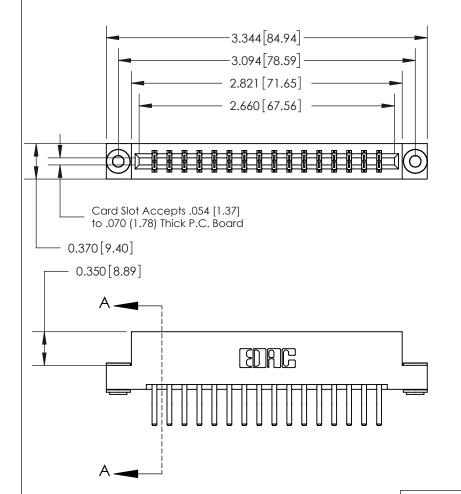

## **See Accompanying Page for:**

- **Bend Detail**
- **Mounting Options**

833 Series High Temp Card Edge Connector Part Number: 833-032-560-203

**EDAC INC** TORONTO, ONTARIO CANADA

THESE DRAWINGS AND SPECIFICATIONS ARE THE PROPERTY OF EDAC INC.,AND SHALL NOT BE REPRODUCED, OR COPIED OR USED AS THE BASIS FOR THE MANUFACTURE OR SALE OF APPARATUS WITHOUT WRITTEN PERMISSION.

| ACAD REFERENCE NO. | 833 ENG MASTER   |  |  |
|--------------------|------------------|--|--|
| DRAWN: J.LEE       | DATE: OCT. 14/09 |  |  |
| CHECKED:           | DATE:            |  |  |
| SCALE: NTS         | SHEET 1 OF 3     |  |  |
| DRAWING NUMBER     | ISSUE            |  |  |
| 833 Assembly       | 1                |  |  |