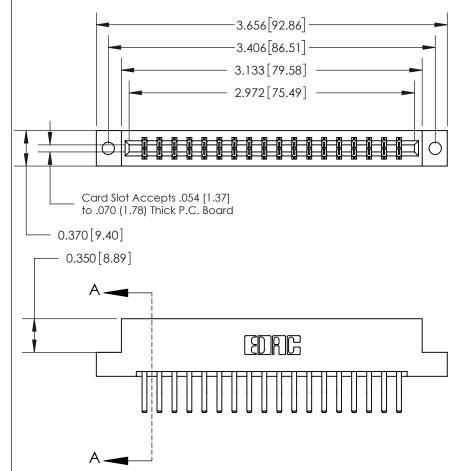

SECTION A-A

0.388 [9.86]

Card Slot

833 Assembly

ORIGINAL (1)

ORIGINAL

| 833 Series High Temp Card Edge Connector<br>Contact Bend Detail       |                                                                                                                                                                                                   | ACAD REFERENCE NO. | 833 ENG MASTER   |               |
|-----------------------------------------------------------------------|---------------------------------------------------------------------------------------------------------------------------------------------------------------------------------------------------|--------------------|------------------|---------------|
|                                                                       |                                                                                                                                                                                                   | DRAWN: J.LEE       | DATE: OCT. 14/09 |               |
|                                                                       |                                                                                                                                                                                                   | CHECKED: DATE:     |                  |               |
| EDAC INC TORONTO, ONTARIO CANADA YOUR CONNECTION TO QUALITY & SERVICE | THESE DRAWINGS AND SPECIFICATIONS ARE THE PROPERTY OF EDAC INC., AND SHALL NOT BE REPRODUCED, OR COPIED OR USED AS THE BASIS FOR THE MANUFACTURE OR SALE OF APPARATUS WITHOUT WRITTEN PERMISSION. | SCALE: NTS         | SHEET 2          | 2 <b>OF</b> 3 |
|                                                                       |                                                                                                                                                                                                   | DRAWING NUMBER     |                  | ISSUE         |
|                                                                       |                                                                                                                                                                                                   | 833 Assembly       |                  | 1             |