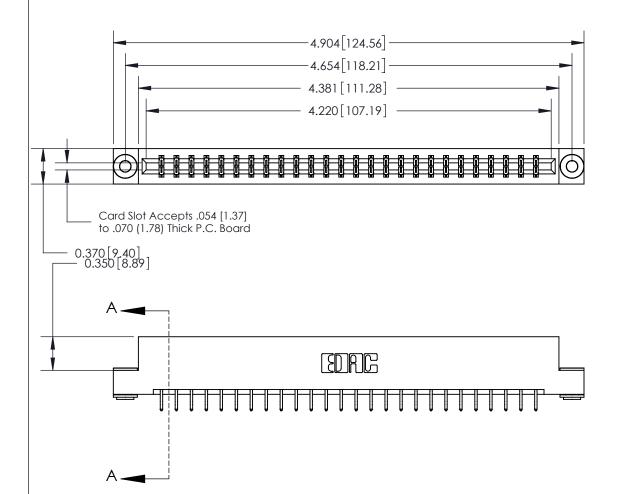

## **See Accompanying Page for:**

- **Bend Detail**
- **Mounting Options**

833 Series High Temp Card Edge Connector Part Number: 833-052-556-203

**EDAC INC** TORONTO, ONTARIO CANADA

THESE DRAWINGS AND SPECIFICATIONS ARE THE PROPERTY OF EDAC INC.,AND SHALL NOT BE REPRODUCED, OR COPIED OR USED AS THE BASIS FOR THE MANUFACTURE OR SALE OF APPARATUS WITHOUT WRITTEN PERMISSION.

| ACAD REFERENCE NO. | 833 ENG MASTER   |  |  |
|--------------------|------------------|--|--|
| DRAWN: J.LEE       | DATE: OCT. 14/09 |  |  |
| CHECKED:           | DATE:            |  |  |
| SCALE: NTS         | SHEET 1 OF 3     |  |  |
| DRAWING NUMBER     | ISSUE            |  |  |
| 833 Assembly       | 1                |  |  |