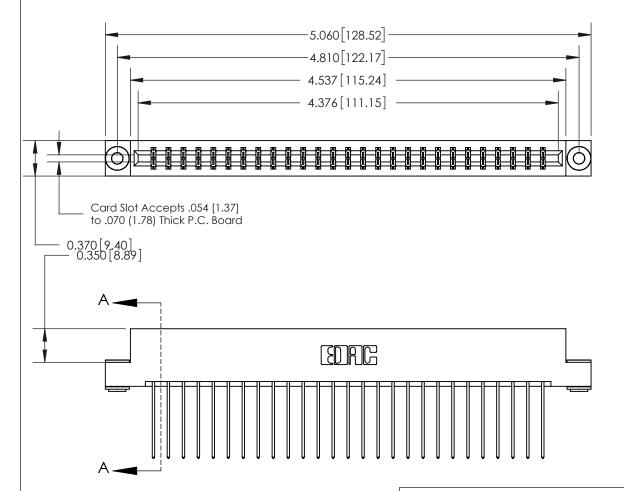

## **See Accompanying Page for:**

- **Bend Detail**
- **Mounting Options**

833 Series High Temp Card Edge Connector Part Number: 833-054-541-203

**EDAC INC** TORONTO, ONTARIO CANADA

THESE DRAWINGS AND SPECIFICATIONS ARE THE PROPERTY OF EDAC INC.,AND SHALL NOT BE REPRODUCED, OR COPIED OR USED AS THE BASIS FOR THE MANUFACTURE OR SALE OF APPARATUS WITHOUT WRITTEN PERMISSION.

| ACAD REFERENCE NO. 833 ENG MASTER |                  |  |  |
|-----------------------------------|------------------|--|--|
| DRAWN: J.LEE                      | DATE: OCT. 14/09 |  |  |
| CHECKED:                          | DATE:            |  |  |
| SCALE: NTS                        | SHEET 1 OF 3     |  |  |
| DRAWING NUMBER                    | ISSUE            |  |  |
| 833 Assembly                      | 1                |  |  |