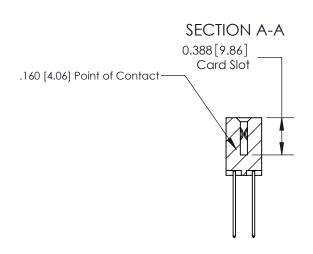

## **Contact Detail**

542-Wire Wrap .025 Sq.(0.64 Sq.) - Tail LG=.645(16.38)

.156 [3.96] Contact Spacing x .200 [5.08] Row Spacing

THIS IS A C.A.D. GENERATED DRAWING DO NOT MAKE MANUAL REVISIONS TO MASTER.