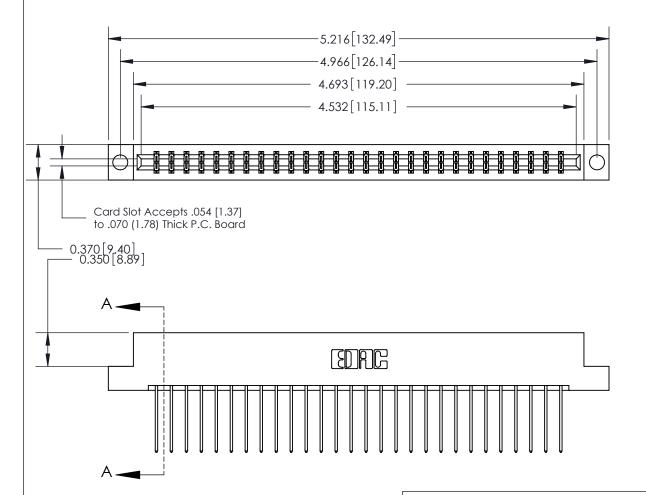

## **See Accompanying Page for:**

- **Bend Detail**
- **Mounting Options**

833 Series High Temp Card Edge Connector Part Number: 833-056-542-204

**EDAC INC** TORONTO, ONTARIO CANADA

THESE DRAWINGS AND SPECIFICATIONS ARE THE PROPERTY OF EDAC INC.,AND SHALL NOT BE REPRODUCED, OR COPIED OR USED AS THE BASIS FOR THE MANUFACTURE OR SALE OF APPARATUS WITHOUT WRITTEN PERMISSION.

| ACAD REFERENCE NO. | 833 ENG MASTER   |  |  |
|--------------------|------------------|--|--|
| DRAWN: J.LEE       | DATE: OCT. 14/09 |  |  |
| CHECKED:           | DATE:            |  |  |
| SCALE: NTS         | SHEET 1 OF 3     |  |  |
| DRAWING NUMBER     | ISSUE            |  |  |
| 833 Assembly       | 1                |  |  |