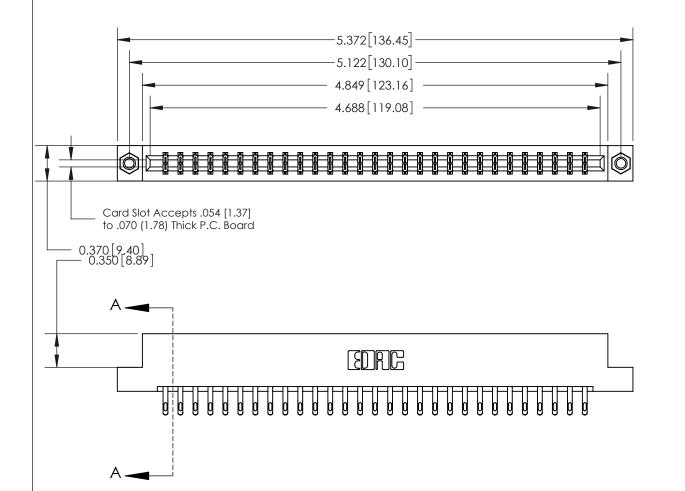

ISSUE NUMBER

ORIGINAL

SECTION A-A 0.388 [9.86] Card Slot .160 [4.06] Point of Contact-

See Accompanying Page for:

- **Bend Detail**
- **Mounting Options**

833 Series High Temp Card Edge Connector Part Number: 833-058-555-207