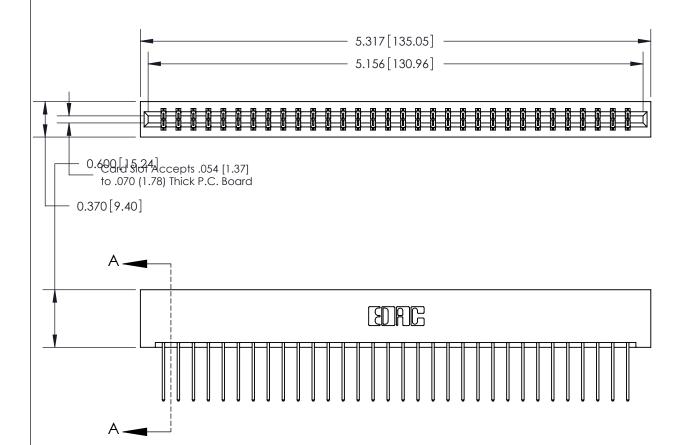

ISSUE NUMBER

ORIGINAL

1

SECTION A-A 0.388 [9.86] Card Slot .160 [4.06] Point of Contact-

## **See Accompanying Page for:**

- **Bend Detail**
- **Mounting Options**

833 Series High Temp Card Edge Connector Part Number: 833-064-540-201

**EDAC INC** TORONTO, ONTARIO CANADA

THESE DRAWINGS AND SPECIFICATIONS ARE THE PROPERTY OF EDAC INC.,AND SHALL NOT BE REPRODUCED, OR COPIED OR USED AS THE BASIS FOR THE MANUFACTURE OR SALE OF APPARATUS WITHOUT WRITTEN PERMISSION.