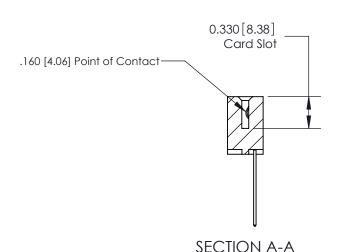

## **Contact Detail**

541-Wire Wrap .025 Sq.(0.64 Sq.) - Tail LG=.750(19.05) .156 [3.96] Contact Spacing x .200 [5.08] Row Spacing

1.246 [31.65] 1,100[27.94] -<del>-n-n-n-n-n-n</del> Card Slot Accepts - .054 [1.37] to .070 [1.78] Thick P.C. Board 0.370 [9.40] 0.600 [15.24]