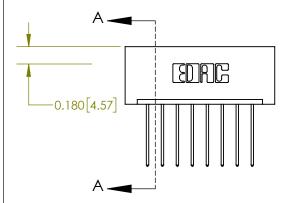

## **Contact Detail**

542-Wire Wrap .025 Sq.(0.64 Sq.) - Tail LG=.645(16.38) .156 [3.96] Contact Spacing x .200 [5.08] Row Spacing

**See Accompanying Page for:** 

**Contact Bend Details** 

THIS IS A C.A.D. GENERATED DRAWING DO NOT MAKE MANUAL REVISIONS TO MASTER.

ISSUE NUMBER

ORIGINAL

1

| 837/887 Series High Temp Card Edge Connector |
|----------------------------------------------|
| Part Number: 837-008-542-101                 |

**EDAC INC** TORONTO, ONTARIO CANADA