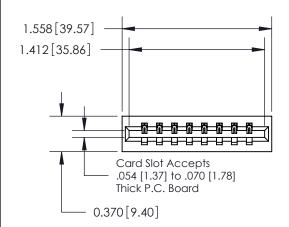

## **Mounting Option**

01-No Mounting Lugs

## **Contact Detail**

542-Wire Wrap .025 Sq.(0.64 Sq.) - Tail LG=.645(16.38) .156 [3.96] Contact Spacing x .200 [5.08] Row Spacing

**See Accompanying Page for:** 

**Contact Bend Details** 

THIS IS A C.A.D. GENERATED DRAWING DO NOT MAKE MANUAL REVISIONS TO MASTER.

ISSUE NUMBER

ORIGINAL

1

| 837/887 Series High Temp Card Edge Connector |
|----------------------------------------------|
| Part Number: 837-008-542-101                 |

**EDAC INC** TORONTO, ONTARIO CANADA