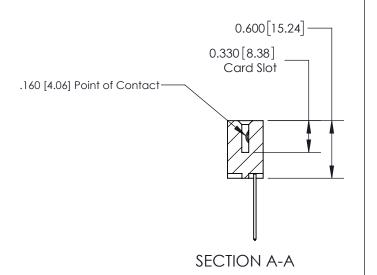

ISSUE NUMBER

ORIGINAL

1

| 837/887 Series High Temp Card Edge Connector<br>Contact Bend Detail |                                                                                                                                    | ACAD REFERENCE NO. | 837 ENG MASTER   |               |
|---------------------------------------------------------------------|------------------------------------------------------------------------------------------------------------------------------------|--------------------|------------------|---------------|
|                                                                     |                                                                                                                                    | DRAWN: J.LEE       | DATE: OCT. 06/09 |               |
|                                                                     |                                                                                                                                    | CHECKED:           | DATE:            |               |
| EDAC INC                                                            | THESE DRAWINGS AND SPECIFICATIONS ARE THE PROPERTY OF EDAC INC.,AND SHALL NOT BE REPRODUCED,OR COPIED OR USED AS THE BASIS FOR THE | SCALE: NTS         | SHEET            | 2 <b>OF</b> 2 |
| TORONTO, ONTARIO CANADA                                             |                                                                                                                                    | DRAWING NUMBER     | •                | ISSUE         |
| YOUR CONNECTION TO QUALITY & SERVICE                                | MANUFACTURE OR SALE OF APPARATUS WITHOUT WRITTEN PERMISSION.                                                                       | 837 Assembly       |                  | 1             |