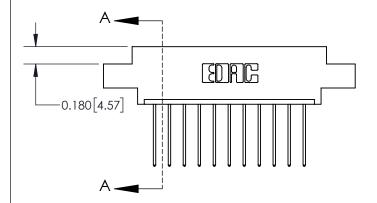

## **Mounting Option**

08-#4-40 Unified Threaded Inserts

## **Contact Detail**

542-Wire Wrap .025 Sq.(0.64 Sq.) - Tail LG=.645(16.38) .156 [3.96] Contact Spacing x .200 [5.08] Row Spacing





**See Accompanying Page for:** 

**Contact Bend Details** 

THIS IS A C.A.D. GENERATED DRAWING DO NOT MAKE MANUAL REVISIONS TO MASTER.



ISSUE NUMBER

ORIGINAL



| 837/887 Series High Te | mp Card Edge Connector |
|------------------------|------------------------|
| Part Number: 837-011   | -542-608               |

YOUR CONNECTION TO QUALITY & SERVICE

**EDAC INC** TORONTO, ONTARIO CANADA

THESE DRAWINGS AND SPECIFICATIONS ARE THE PROPERTY OF EDAC INC.,AND SHALL NOT BE REPRODUCED, OR COPIED OR USED AS THE BASIS FOR THE MANUFACTURE OR SALE OF APPARATUS WITHOUT WRITTEN PERMISSION.

| ACAD REFERENCE NO. | 837 ENG MASTER   |  |  |
|--------------------|------------------|--|--|
| DRAWN: J.LEE       | DATE: OCT. 06/09 |  |  |
| CHECKED:           | DATE:            |  |  |
| SCALE: NTS