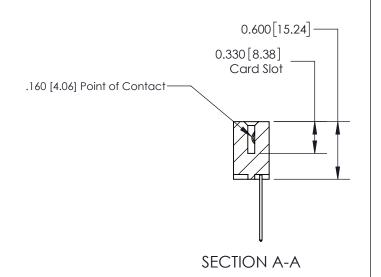

ISSUE NUMBER

ORIGINAL

1

| 837/887 Series High Temp Card Edge Connector<br>Contact Bend Detail |                                                                                                        | ACAD REFERENCE NO. | 837 ENG MASTER   |               |
|---------------------------------------------------------------------|--------------------------------------------------------------------------------------------------------|--------------------|------------------|---------------|
|                                                                     |                                                                                                        | DRAWN: J.LEE       | DATE: OCT. 06/09 |               |
|                                                                     |                                                                                                        | CHECKED:           | DATE:            |               |
| EDAC INC                                                            | THESE DRAWINGS AND SPECIFICATIONS                                                                      | SCALE: NTS         | SHEET            | 2 <b>OF</b> 2 |
| TORONTO, ONTARIO CANADA                                             | ARE THE PROPERTY OF EDAC INC.,AND<br>SHALL NOT BE REPRODUCED,OR COPIED<br>OR USED AS THE BASIS FOR THE | DRAWING NUMBER     |                  | ISSUE         |
| YOUR CONNECTION TO QUALITY & SERVICE                                | MANUFACTURE OR SALE OF APPARATUS WITHOUT WRITTEN PERMISSION.                                           | 837 Assembly       |                  | 1             |