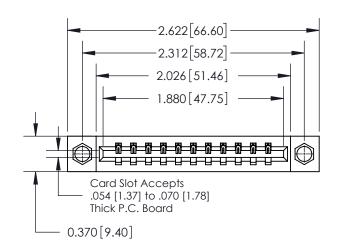

## **Mounting Option**

08-#4-40 Unified Threaded Inserts

## **Contact Detail**

542-Wire Wrap .025 Sq.(0.64 Sq.) - Tail LG=.645(16.38) .156 [3.96] Contact Spacing x .200 [5.08] Row Spacing

**See Accompanying Page for:** 

**Contact Bend Details** 

THIS IS A C.A.D. GENERATED DRAWING DO NOT MAKE MANUAL REVISIONS TO MASTER.