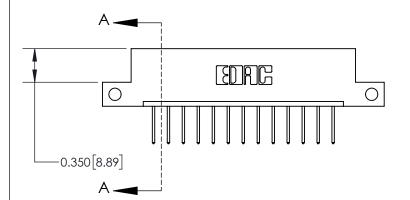

**Mounting Option** 

12-.128 (3.25) Dia. Side Mounting Holes

THIS IS A C.A.D. GENERATED DRAWING DO NOT MAKE MANUAL REVISIONS TO MASTER.

ISSUE NUMBER

ORIGINAL

837/887 Series High Temp Card Edge Connector Part Number: 837-013-523-112

YOUR CONNECTION TO QUALITY & SERVICE