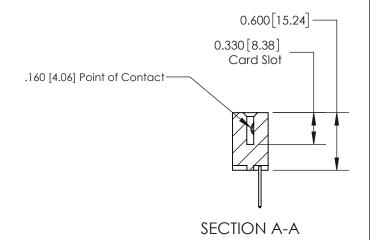

## **Contact Detail**

523-P.C. Tail .025 Sq.(0.64 Sq.) - Tail LG=.390(9.91) .156 [3.96] Contact Spacing x .200 [5.08] Row Spacing

> -2.934 74.52 2.338 [59.39] -2.192 [55.68] Card Slot Accepts .054 [1.37] to .070 [1.78] Thick P.C. Board 0.370 [9.40]