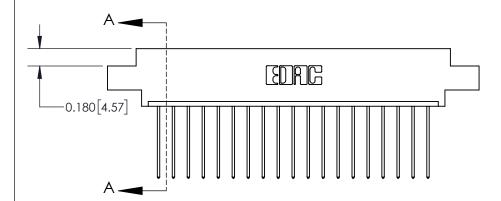

## **Contact Detail**

541-Wire Wrap .025 Sq.(0.64 Sq.) - Tail LG=.750(19.05) .156 [3.96] Contact Spacing x .200 [5.08] Row Spacing

-3.870 [98.30] -3.560[90.42]-3.274[83.16] 3.128 [79.45] Card Slot Accepts .054 [1.37] to .070 [1.78] Thick P.C. Board 0.370 [9.40]