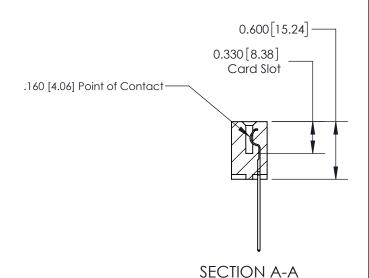

## **Contact Detail**

541-Wire Wrap .025 Sq.(0.64 Sq.) - Tail LG=.750(19.05) .156 [3.96] Contact Spacing x .200 [5.08] Row Spacing

-3.870 [98.30] -3.560[90.42]-3.274[83.16] 3.128 [79.45] Card Slot Accepts .054 [1.37] to .070 [1.78] Thick P.C. Board 0.370 [9.40]