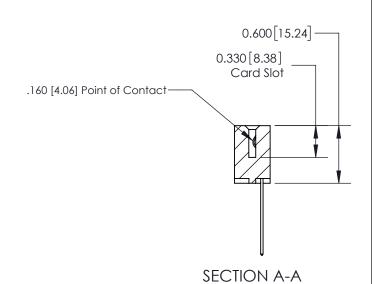

ISSUE NUMBER

ORIGINAL

1

| 837/887 Series High Temp Card Edge Connector<br>Contact Bend Detail |                                                                                                                                                                                                 | ACAD REFERENCE NO. | 837 ENG MASTER   |               |
|---------------------------------------------------------------------|-------------------------------------------------------------------------------------------------------------------------------------------------------------------------------------------------|--------------------|------------------|---------------|
|                                                                     |                                                                                                                                                                                                 | DRAWN: J.LEE       | DATE: OCT. 06/09 |               |
|                                                                     |                                                                                                                                                                                                 | CHECKED:           | DATE:            |               |
| EDAC INC                                                            | THESE DRAWINGS AND SPECIFICATIONS ARE THE PROPERTY OF EDAC INC.,AND SHALL NOT BE REPRODUCED,OR COPIED OR USED AS THE BASIS FOR THE MANUFACTURE OR SALE OF APPARATUS WITHOUT WRITTEN PERMISSION. | SCALE: NTS         | SHEET            | 2 <b>OF</b> 2 |
| TORONTO, ONTARIO CANADA                                             |                                                                                                                                                                                                 | DRAWING NUMBER     | •                | ISSUE         |
| YOUR CONNECTION TO QUALITY & SERVICE                                |                                                                                                                                                                                                 | 837 Assembly       |                  | 1             |