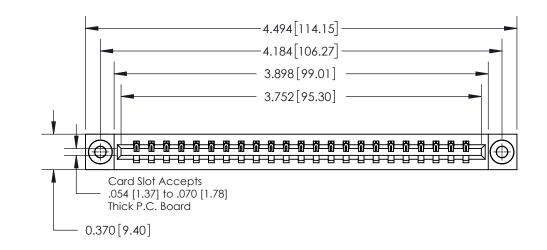

**Mounting Option** 

03-.116 (2.95) I.D. Floating Eyelets

ISSUE NUMBER

ORIGINAL

**See Accompanying Page for:** 

**Contact Bend Details** 

837/887 Series High Temp Card Edge Connector Part Number: 837-023-544-603

**EDAC INC** TORONTO, ONTARIO CANADA

THESE DRAWINGS AND SPECIFICATIONS ARE THE PROPERTY OF EDAC INC.,AND SHALL NOT BE REPRODUCED, OR COPIED OR USED AS THE BASIS FOR THE MANUFACTURE OR SALE OF APPARATUS WITHOUT WRITTEN PERMISSION.

| ACAD REFERENCE NO. | 837 ENG MASTER   |  |  |
|--------------------|------------------|--|--|
| DRAWN: J.LEE       | DATE: OCT. 06/09 |  |  |
| CHECKED:           | DATE:            |  |  |
| SCALE: NTS         | SHEET 1 OF 2     |  |  |
| DRAWING NUMBER     | ISSUE            |  |  |
| 837 Assembly       | 1                |  |  |