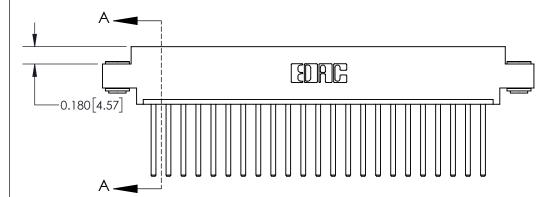

## **Contact Detail**

544-Wire Wrap .050x.025(1.27x0.64) - Tail LG=.750(19.05)

.156 [3.96] Contact Spacing x .200 [5.08] Row Spacing

THIS IS A C.A.D. GENERATED DRAWING DO NOT MAKE MANUAL REVISIONS TO MASTER.

ISSUE NUMBER

ORIGINAL

**See Accompanying Page for:** 

**Contact Bend Details** 

837/887 Series High Temp Card Edge Connector Part Number: 837-023-544-603

**EDAC INC** TORONTO, ONTARIO CANADA

THESE DRAWINGS AND SPECIFICATIONS ARE THE PROPERTY OF EDAC INC.,AND SHALL NOT BE REPRODUCED, OR COPIED OR USED AS THE BASIS FOR THE MANUFACTURE OR SALE OF APPARATUS WITHOUT WRITTEN PERMISSION.

| ACAD REFERENCE NO. | 837 ENG MASTER   |  |  |
|--------------------|------------------|--|--|
| DRAWN: J.LEE       | DATE: OCT. 06/09 |  |  |
| CHECKED:           | DATE:            |  |  |
| SCALE: NTS         | SHEET 1 OF 2     |  |  |
| DRAWING NUMBER     | ISSUE            |  |  |
| 837 Assembly       | 1                |  |  |