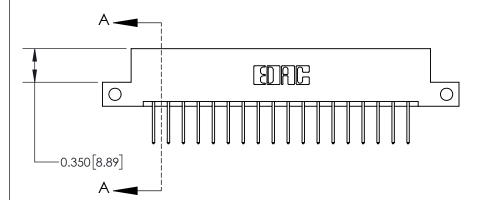

**Mounting Option** 

12-.128 (3.25) Dia. Side Mounting Holes

ISSUE NUMBER

ORIGINAL

837/887 Series High Temp Card Edge Connector Part Number: 837-036-523-212

YOUR CONNECTION TO QUALITY & SERVICE

**EDAC INC** TORONTO, ONTARIO CANADA

THESE DRAWINGS AND SPECIFICATIONS ARE THE PROPERTY OF EDAC INC.,AND SHALL NOT BE REPRODUCED, OR COPIED OR USED AS THE BASIS FOR THE MANUFACTURE OR SALE OF APPARATUS WITHOUT WRITTEN PERMISSION.