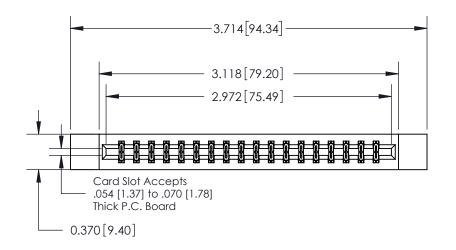

ISSUE NUMBER

ORIGINAL

837/887 Series High Temp Card Edge Connector Part Number: 837-036-523-212

YOUR CONNECTION TO QUALITY & SERVICE

**EDAC INC** TORONTO, ONTARIO CANADA

THESE DRAWINGS AND SPECIFICATIONS ARE THE PROPERTY OF EDAC INC.,AND SHALL NOT BE REPRODUCED, OR COPIED OR USED AS THE BASIS FOR THE MANUFACTURE OR SALE OF APPARATUS WITHOUT WRITTEN PERMISSION.