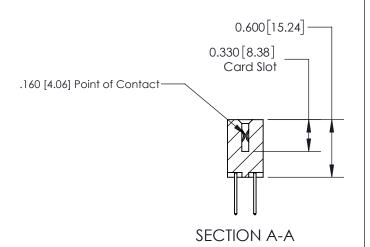

## **Contact Detail**

523-P.C. Tail .025 Sq.(0.64 Sq.) - Tail LG=.390(9.91) .156 [3.96] Contact Spacing x .200 [5.08] Row Spacing

THIS IS A C.A.D. GENERATED DRAWING DO NOT MAKE MANUAL REVISIONS TO MASTER.