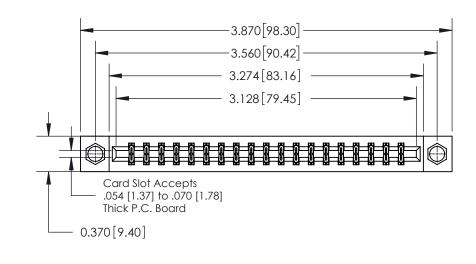

**See Accompanying Page for:** 

**Contact Bend Details** 

| 837/887 Series High Temp Card Edge Connector |
|----------------------------------------------|
| Part Number: 837-038-560-207                 |

**Mounting Option** 

07-M3-0.5 Metric Threaded Inserts