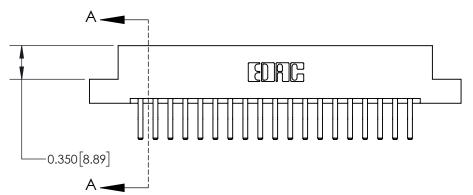

**See Accompanying Page for:** 

**Contact Bend Details** 

| 837/887 Series High Temp Card Edge Connector |
|----------------------------------------------|
| Part Number: 837-038-560-207                 |