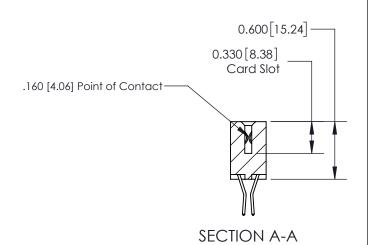

## **Contact Detail**

560-Extender Board Bend (Code 523 Contacts)

.156 [3.96] Contact Spacing x .200 [5.08] Row Spacing

THIS IS A C.A.D. GENERATED DRAWING DO NOT MAKE MANUAL REVISIONS TO MASTER.

ISSUE NUMBER ORIGINAL

ISSUE NUMBER

ORIGINAL

1

| 837/887 Series High Temp Card Edge Connector<br>Contact Bend Detail |                                                                                                                                         | ACAD REFERENCE NO. | 837 ENG MASTER   |               |
|---------------------------------------------------------------------|-----------------------------------------------------------------------------------------------------------------------------------------|--------------------|------------------|---------------|
|                                                                     |                                                                                                                                         | DRAWN: J.LEE       | DATE: OCT. 06/09 |               |
|                                                                     |                                                                                                                                         | CHECKED:           | DATE:            |               |
| EDAC INC                                                            | ARIO  ARE THE PROPERTY OF EDAC INC.,AND SHALL NOT BE REPRODUCED,OR COPIED OR USED AS THE BASIS FOR THE MANUFACTURE OR SALE OF APPARATUS | SCALE: NTS         | SHEET            | 2 <b>OF</b> 2 |
| TORONTO, ONTARIO SHALL OR US MANUE                                  |                                                                                                                                         | DRAWING NUMBER     | •                | ISSUE         |
|                                                                     |                                                                                                                                         | 837 Assembly       |                  | 1             |