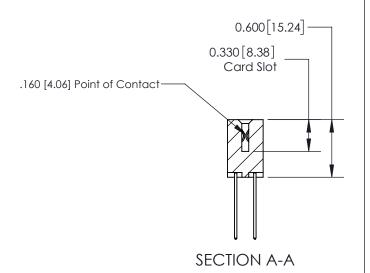

## **Contact Detail**

542-Wire Wrap .025 Sq.(0.64 Sq.) - Tail LG=.645(16.38)

.156 [3.96] Contact Spacing x .200 [5.08] Row Spacing

THIS IS A C.A.D. GENERATED DRAWING DO NOT MAKE MANUAL REVISIONS TO MASTER.