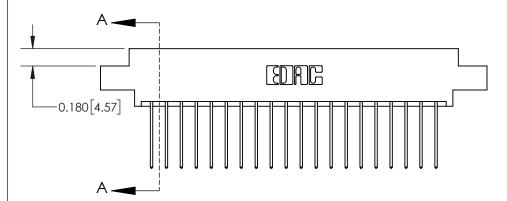

## **Contact Detail**

542-Wire Wrap .025 Sq.(0.64 Sq.) - Tail LG=.645(16.38)

.156 [3.96] Contact Spacing x .200 [5.08] Row Spacing

THIS IS A C.A.D. GENERATED DRAWING DO NOT MAKE MANUAL REVISIONS TO MASTER.