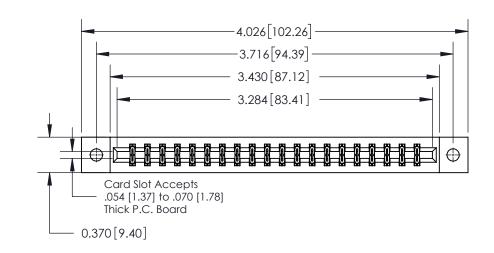

**Mounting Option** 

02-.128 (3.25) Dia. Mounting Holes

## **Contact Detail**

542-Wire Wrap .025 Sq.(0.64 Sq.) - Tail LG=.645(16.38)

.156 [3.96] Contact Spacing x .200 [5.08] Row Spacing





THIS IS A C.A.D. GENERATED DRAWING DO NOT MAKE MANUAL REVISIONS TO MASTER.



ISSUE NUMBER

ORIGINAL



837/887 Series High Temp Card Edge Connector Part Number: 837-040-542-802

YOUR CONNECTION TO QUALITY & SERVICE

**EDAC INC** TORONTO, ONTARIO CANADA

THESE DRAWINGS AND SPECIFICATIONS ARE THE PROPERTY OF EDAC INC.,AND SHALL NOT BE REPRODUCED, OR COPIED OR USED AS THE BASIS FOR THE MANUFACTURE OR SALE OF APPARATUS WITHOUT WRITTEN PERMISSION.

| ACAD REFERENCE NO. | 837 ENG MASTER   |  |  |
|--------------------|------------------|--|--|
| DRAWN: J.LEE       | DATE: OCT. 06/09 |  |  |
| CHECKED:           | DATE:            |  |  |
| SCALE: NTS         | SHEET 1 OF 2     |  |  |
| DRAWING NUMBER     | ISSUE            |  |  |
| 837 Assembly       | 1                |  |  |

**See Acco