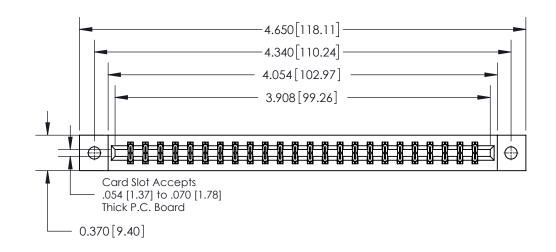

## **Contact Detail**

521-P.C. Tail .025 Sq.(0.64 Sq.) - Tail LG=.150(3.81)

.156 [3.96] Contact Spacing x .200 [5.08] Row Spacing

THIS IS A C.A.D. GENERATED DRAWING DO NOT MAKE MANUAL REVISIONS TO MASTER.

ISSUE NUMBER ORIGINAL

0.600 [15.24] 0.330[8.38] Card Slot .160 [4.06] Point of Contact SECTION A-A

**See Accompanying Page for:** 

**Contact Bend Details** 

837/887 Series High Temp Card Edge Connector Part Number: 837-048-521-802