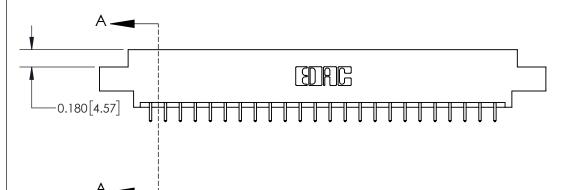

ISSUE NUMBER

ORIGINAL

1

| 837/887 Series High Temp Card Edge Connector<br>Contact Bend Detail |                                                              | ACAD REFERENCE NO. | 837 ENG MASTER   |               |
|---------------------------------------------------------------------|--------------------------------------------------------------|--------------------|------------------|---------------|
|                                                                     |                                                              | DRAWN: J.LEE       | DATE: OCT. 06/09 |               |
|                                                                     |                                                              | CHECKED:           | DATE:            |               |
| EDAC INC                                                            | ARE THE PROPERTY OF EDACING AND                              | SCALE: NTS         | SHEET            | 2 <b>OF</b> 2 |
| TORONTO, ONTARIO CANADA                                             |                                                              | DRAWING NUMBER     | •                | ISSUE         |
| YOUR CONNECTION TO QUALITY & SERVICE                                | MANUFACTURE OR SALE OF APPARATUS WITHOUT WRITTEN PERMISSION. | 837 Assembly       |                  | 1             |