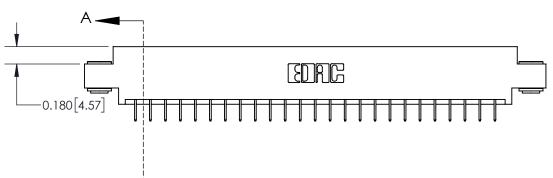

THIS IS A C.A.D. GENERATED DRAWING DO NOT MAKE MANUAL REVISIONS TO MASTER.

**See Accompanying Page for:** 

**Contact Bend Details** 

837/887 Series High Temp Card Edge Connector Part Number: 837-050-524-803