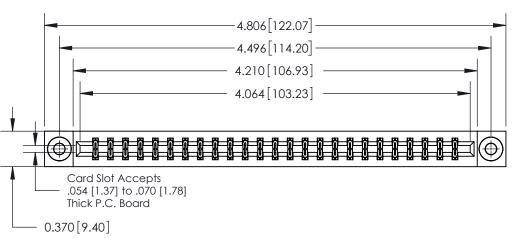

THIS IS A C.A.D. GENERATED DRAWING DO NOT MAKE MANUAL REVISIONS TO MASTER.

**See Accompanying Page for:** 

**Contact Bend Details** 

837/887 Series High Temp Card Edge Connector Part Number: 837-050-524-803