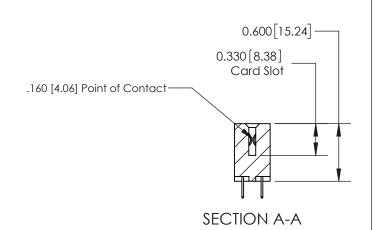

ISSUE NUMBER

ORIGINAL

1

| 837/887 Series High Temp Card Edge Connector<br>Contact Bend Detail |                                                                                                                                     | ACAD REFERENCE NO. | 837 ENG          | 3 MASTER      |
|---------------------------------------------------------------------|-------------------------------------------------------------------------------------------------------------------------------------|--------------------|------------------|---------------|
|                                                                     |                                                                                                                                     | DRAWN: J.LEE       | DATE: OCT. 06/09 |               |
|                                                                     |                                                                                                                                     | CHECKED:           | DATE:            |               |
| EDAC INC                                                            | THESE DRAWINGS AND SPECIFICATIONS ARE THE PROPERTY OF EDAC INC.,AND SHALL NOT BE REPRODUCED, OR COPIED OR USED AS THE BASIS FOR THE | SCALE: NTS         | SHEET            | 2 <b>OF</b> 2 |
| TORONTO, ONTARIO CANADA                                             |                                                                                                                                     | DRAWING NUMBER     |                  | ISSUE         |
| YOUR CONNECTION TO QUALITY & SERVICE WITHOUT WRITTEN PERMISSION.    |                                                                                                                                     | 837 Assembly       |                  | 1             |