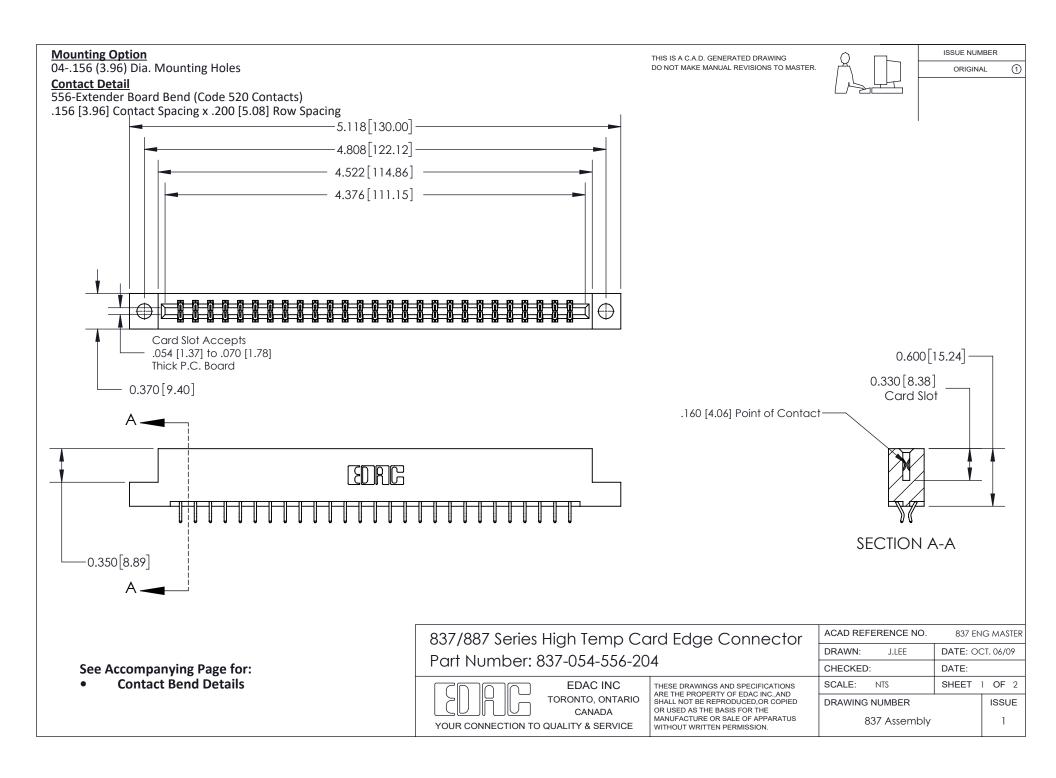

ISSUE NUMBER

ORIGINAL

1



| 837/887 Series High Temp Card Edge Connector<br>Contact Bend Detail |                                                                                                                                                                                                   | ACAD REFERENCE NO. 837 EN |                  | 3 MASTER      |
|---------------------------------------------------------------------|---------------------------------------------------------------------------------------------------------------------------------------------------------------------------------------------------|---------------------------|------------------|---------------|
|                                                                     |