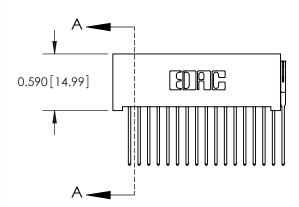

**SECTION A-A** 

842 Assembly

THIS IS A C.A.D. GENERATED DRAWING DO NOT MAKE MANUAL REVISIONS TO MASTER.

ISSUE NUMBER

ORIGINAL

1

| 842/892 Series High Temp Card Edge Connector<br>Contact Bend Detail |                                                                                        | ACAD REFERENCE NO. 842 ENG MASTER |          |                         |  |
|---------------------------------------------------------------------|----------------------------------------------------------------------------------------|-----------------------------------|----------|-------------------------|--|
|                                                                     |                                                                                        | DRAWN: J.LEE                      | DATE: OC | DATE: <b>OCT. 06/09</b> |  |
|                                                                     |                                                                                        | CHECKED:                          | DATE:    | DATE:                   |  |
| EDAC INC                                                            | TORONTO, ONTARIO ARE THE PROPERTY OF EDAC INC., AND SHALL NOT BE REPRODUCED, OR COPIED | SCALE: NTS                        | SHEET    | 2 OF 3                  |  |
|                                                                     |                                                                                        | DRAWING NUMBER                    | •        | ISSUE                   |  |
|                                                                     | CTION TO QUALITY & SERVICE WITHOUT WRITTEN PERMISSION.                                 |                                   | ly       | 1                       |  |