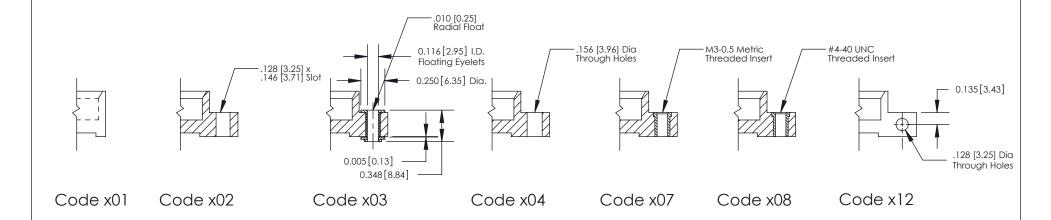

THIS IS A C.A.D. GENERATED DRAWING DO NOT MAKE MANUAL REVISIONS TO MASTER

SSUE NUMBER

DRIGINAL

1

| 842/892 Series High Temp Card Edge Connector<br>Mounting Options |                                                                                                  | ACAD REFERENCE NO. 842 ENG MASTER |             |         |           |
|------------------------------------------------------------------|--------------------------------------------------------------------------------------------------|-----------------------------------|-------------|---------|-----------|
|                                                                  |                                                                                                  | DRAWN:                            | J.LEE       | DATE: O | CT. 06/09 |
|                                                                  |                                                                                                  | CHECKED:                          |             | DATE:   |           |
|                                                                  | THESE DRAWINGS AND SPECIFICATIONS                                                                | SCALE:                            | NTS         | SHEET : | 3 OF 3    |
| I   S   I   G   TORONTO, ONTARIO                                 | ARE THE PROPERTY OF EDAC INC.,AND SHALL NOT BE REPRODUCED,OR COPIED OR USED AS THE BASIS FOR THE | DRAWING                           | NUMBER      |         | ISSUE     |
| YOUR CONNECTION TO QUALITY & SERVICE                             | MANUFACTURE OR SALE OF APPARATUS                                                                 | 8                                 | 42 Assembly |         | 1         |