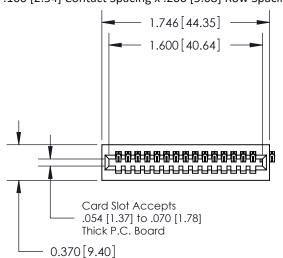

## **Contact Detail**

540-Wire Wrap .025 Sq.(0.64 Sq.) - Tail LG=.570(14.48) .100 [2.54] Contact Spacing x .200 [5.08] Row Spacing

**See Accompanying Pages for:** 

- **Contact Bend Details**
- **Mounting Options**