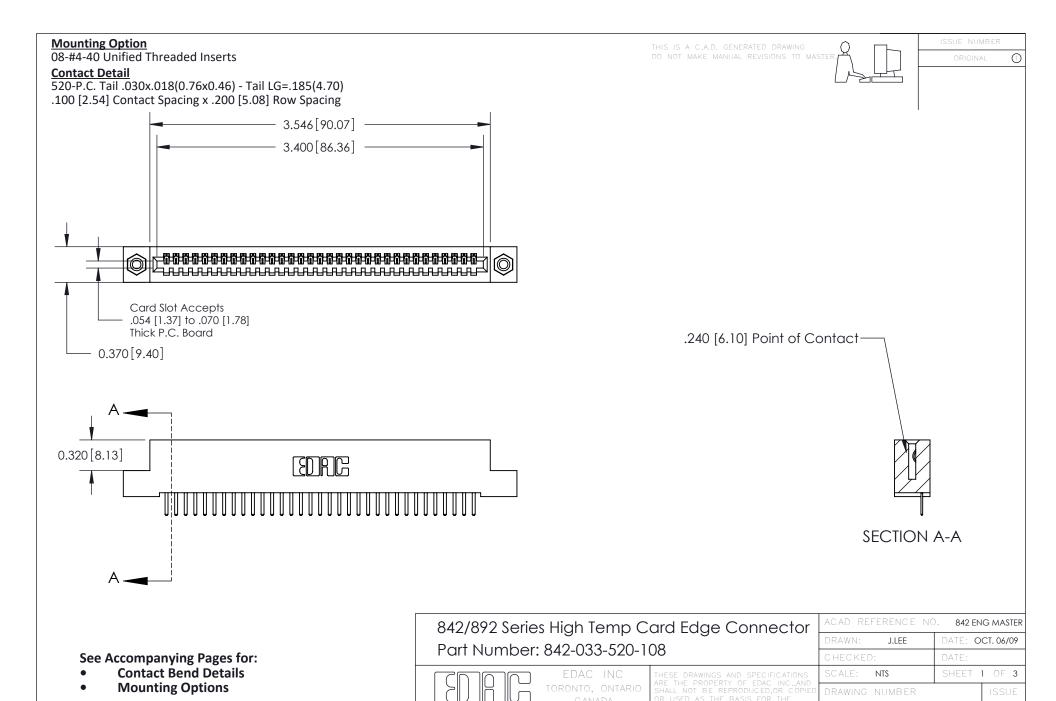

YOUR CONNECTION TO QUALITY & SERVICE

842 Assembly

THIS IS A C.A.D. GENERATED DRAWING DO NOT MAKE MANUAL REVISIONS TO MASTER

ORIGINAL (1)



| 842/892 Series High Temp Card Edge Connector<br>Contact Bend Detail |                                                                                                 | ACAD REFERENCE NO. 842 ENG MASTER |             |                  |        |
|---------------------------------------------------------------------|-------------------------------------------------------------------------------------------------|-----------------------------------|-------------|------------------|--------|
|                                                                     |