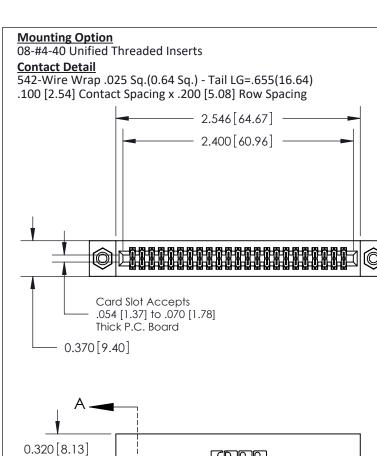

THIS IS A C.A.D. GENERATED DRAWING DO NOT MAKE MANUAL REVISIONS TO MASTER

ISSUE NUMBER

ORIGINAL

1

| 842/892 Series High Temp Card Edge Co<br>Mounting Options  | DRAWN: J.LEE DATE: OCT. 06/09  CHECKED: DATE: |
|------------------------------------------------------------|-----------------------------------------------|
| EDAC INC THESE DRAWINGS AND S ARE THE PROPERTY OF          |                                               |
|                                                            | DUCED,OR COPIED DRAWING NUMBER ISSUE          |
| YOUR CONNECTION TO QUALITY & SERVICE WITHOUT WRITTEN PERMI |                                               |