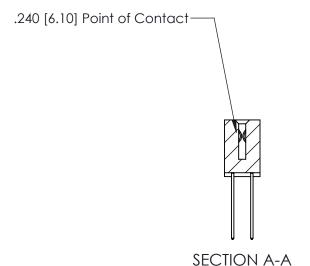

842 Assembly

THIS IS A C.A.D. GENERATED DRAWING DO NOT MAKE MANUAL REVISIONS TO MASTER

ORIGINAL (1)

| 842/892 Series High Temp Card Edge Connector<br>Contact Bend Detail |                                                                   | ACAD REFERENCE NO. 842 ENG MASTER |             |                         |        |
|---------------------------------------------------------------------|-------------------------------------------------------------------|-----------------------------------|-------------|-------------------------|--------|
|                                                                     |                                                                   | DRAWN:                            | J.LEE       | DATE: <b>OCT. 06/09</b> |        |
|                                                                     |                                                                   | CHECKE                            | ):          | DATE:                   |        |
| EDAC INC                                                            | THESE DRAWINGS AND SPECIFICATIONS ARE THE PROPERTY OF EDAC INCAND | SCALE:                            | NTS         | SHEET :                 | 2 OF 3 |
| TORONTO, ONTARIO                                                    | SHALL NOT BE REPRODUCED, OR COPIED OR USED AS THE BASIS FOR THE   | DRAWING                           | NUMBER      |                         | ISSUE  |
| YOUR CONNECTION TO QUALITY & SERVICE                                | MANUFACTURE OR SALE OF APPARATUS WITHOUT WRITTEN PERMISSION.      | 8                                 | 42 Assembly |                         | 1      |