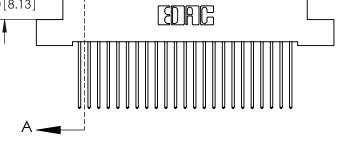

THIS IS A C.A.D. GENERATED DRAWING DO NOT MAKE MANUAL REVISIONS TO MASTER

ISSUE NUMBER

ORIGINAL

1

| 842/892 Series High Temp Card Edge Co<br>Mounting Options  | DRAWN: J.LEE DATE: OCT. 06/09  CHECKED: DATE: |
|------------------------------------------------------------|-----------------------------------------------|
| EDAC INC THESE DRAWINGS AND S ARE THE PROPERTY OF          |                                               |
|                                                            | DUCED,OR COPIED DRAWING NUMBER ISSUE          |
| YOUR CONNECTION TO QUALITY & SERVICE WITHOUT WRITTEN PERMI |                                               |