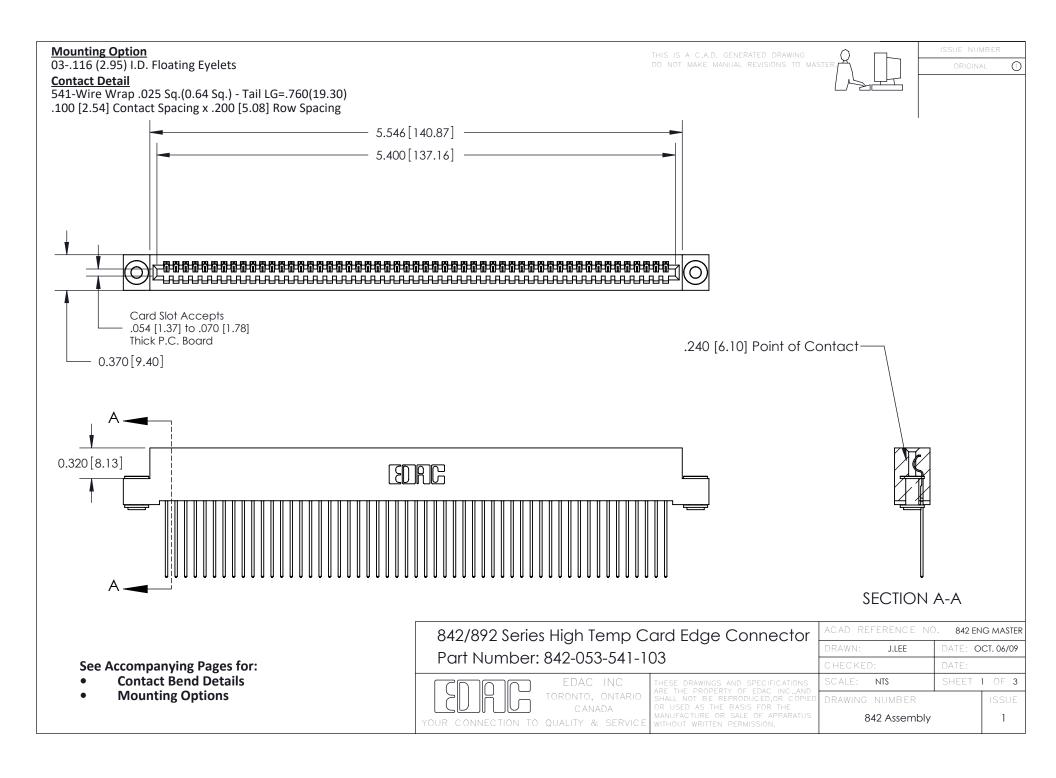

THIS IS A C.A.D. GENERATED DRAWING DO NOT MAKE MANUAL REVISIONS TO MASTER

ORIGINAL (1)



| 842/892 Series High Temp Card Edge Connector<br>Contact Bend Detail |                                                                                                 | ACAD REFERENCE NO. 842 ENG MASTER |             |                  |        |
|---------------------------------------------------------------------|-------------------------------------------------------------------------------------------------|-----------------------------------|-------------|------------------|--------|
|                                                                     |                                                                                                 | DRAWN:                            | J.LEE