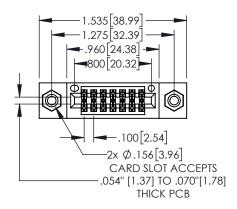

Contact Dimensions: 525-P.C. Tail .018 Sq.(0.46 Sq.) - Tail LG=.150(3.81) .100 (2.54) Contact Spacing x .200 (5.08) Row Spacing

- INSULATOR MATERIAL: THERMOPLASTIC, UL 94V-0
- CONTACT MATERIAL; COPPER TIN ALLOY CONTACT PLATING: GOLD ON THE MATING AREA, TIN PLATING ON THE CONTACT TAILS, NICKEL UNDERPLATE

<u></u>

845/895 SERIES HIGH TEMP CARD EDGE CONNECTOR PART NUMBER: 845-014-525-208

THESE DRAWINGS AND SPECIFICATIONS ARE THE PROPERTY OF EDAC INC.,AND SHALL NOT BE REPRODUCED,OR COPIED

|   | ACAD REFERENCE NO   | . 845-ENG-MASTER |
|---|---------------------|------------------|
|   | DRAWN: R.STA.MONICA | DATE:MAY.16/2017 |
|   | CHECKED:            | DATE:            |
|   | SCALE: 1:1          | SHEET 1 OF 2     |
| ) | DRAWING NUMBER      | ISSUE            |