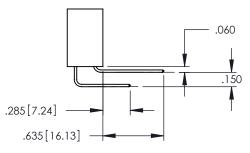

-----------------------|
| .33(<br>CAF           | .370[9.40]                  |
|                       |                             |
| <u> </u>              |                             |
|                       | .160[4.06] POINT OF CONTACT |
| .200[5.08]———         | <b>-</b>                    |

<u></u>

845/895 SERIES HIGH TEMP CARD EDGE CONNECTOR PART NUMBER: 845-014-525-208



THESE DRAWINGS AND SPECIFICATIONS ARE THE PROPERTY OF EDAC INC.,AND SHALL NOT BE REPRODUCED,OR COPIED

|   | ACAD REFERENCE NO   | . 845-ENG-MASTER |
|---|---------------------|------------------|
|   | DRAWN: R.STA.MONICA | DATE:MAY.16/2017 |
|   | CHECKED:            | DATE:            |
|   | SCALE: 1:1          | SHEET 1 OF 2     |
| ) | DRAWING NUMBER      | ISSUE            |

845-ENG-MASTER











## **Contact Code 558**

## **Contact Code 559**

## Contact Code 560

INSULATOR MATERIAL: THERMOPLASTIC POLYESTER, UL 94V-0 DAP MATERIAL AVAILABLE UPON REQUEST

CONTACT MATERIAL; COPPER ALLOY CONTACT PLATING: GOLD ON THE MATING AREA, TIN PLATING ON THE CONTACT TAILS, NICKEL UNDERPLATE

845/895 SERIES HIGH TEMP CARD EDGE CONNECTOR CONTACT CODE 555,556,558,559,560 DIMENSIONS

YOUR CONNECTION TO QUALITY & SERVICE

|      | ACAD REFERENCE N    | 0. 845-ENG-MASTER |
|------|---------------------|-------------------|
|      | DRAWN: R.STA.MONICA | DATE:MAY.16/2017  |
|      | CHECKED:            | DATE:             |
| J ** | SCALE: 1:1          | SHEET 2 OF 2      |
| ED   | DRAWING NUMBER      | ISSUE             |

845-ENG-MASTER