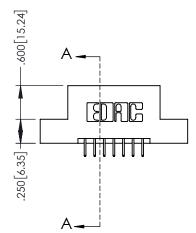

DO NOT MAKE MANUAL REVISIONS TO MASTER.

1

| .330[8.38<br>CARD SL( | SECTION A-A                 |
|-----------------------|-----------------------------|
| .33(<br>CAF           | .370[9.40]                  |
|                       |                             |
| <u> </u>              |                             |
|                       | .160[4.06] POINT OF CONTACT |
| .200[5.08]———         | <b>-</b>                    |

<u></u>

845/895 SERIES HIGH TEMP CARD EDGE CONNECTOR PART NUMBER: 845-014-525-208

THESE DRAWINGS AND SPECIFICATIONS ARE THE PROPERTY OF EDAC INC.,AND SHALL NOT BE REPRODUCED,OR COPIED

|   | ACAD REFERENCE NO   | . 845-ENG-MASTER |
|---|---------------------|------------------|
|   | DRAWN: R.STA.MONICA | DATE:MAY.16/2017 |
|   | CHECKED:            | DATE:            |
|   | SCALE: 1:1          | SHEET 1 OF 2     |
| ) | DRAWING NUMBER      | ISSUE            |