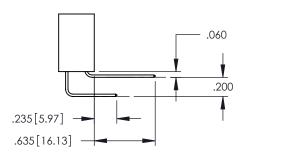

-------------------------|
| .33(<br>CAF           | .370[9.40]                  |
|                       |                             |
| <u> </u>              |                             |
|                       | .160[4.06] POINT OF CONTACT |
| .200[5.08]———         | <b>-</b>                    |

<u></u>

845/895 SERIES HIGH TEMP CARD EDGE CONNECTOR PART NUMBER: 845-014-525-208



THESE DRAWINGS AND SPECIFICATIONS ARE THE PROPERTY OF EDAC INC.,AND SHALL NOT BE REPRODUCED,OR COPIED

|   | ACAD REFERENCE NO   | . 845-ENG-MASTER |
|---|---------------------|------------------|
|   | DRAWN: R.STA.MONICA | DATE:MAY.16/2017 |
|   | CHECKED:            | DATE:            |
|   | SCALE: 1:1          | SHEET 1 OF 2     |
| ) | DRAWING NUMBER      | ISSUE            |

845-ENG-MASTER











## **Contact Code 558**

## **Contact Code 559**

## Contact Code 560

INSULATOR MATERIAL: THERMOPLASTIC POLYESTER, UL 94V-0 DAP MATERIAL AVAILABLE UPON REQUEST

CONTACT MATERIAL; COPPER ALLOY CONTACT PLATING: GOLD ON THE MATING AREA, TIN PLATING ON THE CONTACT TAILS, NICKEL UNDERPLATE

845/895 SERIES HIGH TEMP CARD EDGE CONNECTOR CONTACT CODE 555,556,558,559,560 DIMENSIONS

YOUR CONNECTION TO QUALITY & SERVICE

|      | ACAD REFERENCE N    | 0. 845-ENG-MASTER |
|------|---------------------|-------------------|
|      | DRAWN: R.STA.MONICA | DATE:MAY.16/2017  |
|      | CHECKED:            | DATE:             |
| J ** | SCALE: 1:1          | SHEET 2 OF 2      |
| ED   | DRAWING NUMBER      | ISSUE             |

845-ENG-MASTER