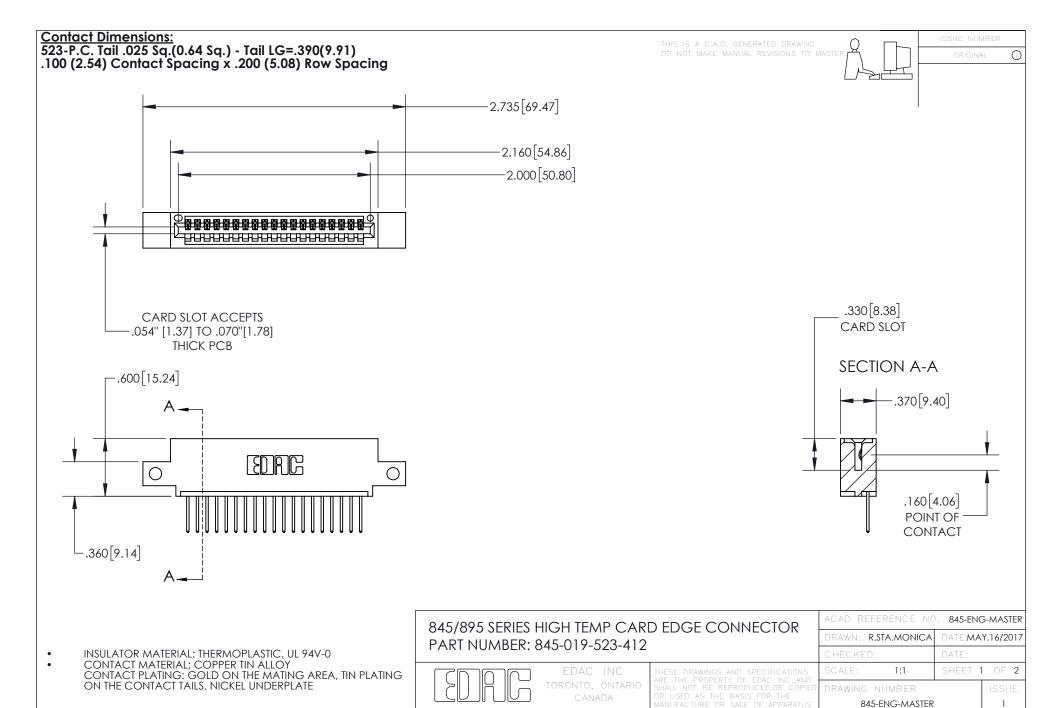

## 845/895 SERIES HIGH TEMP CARD EDGE CONNECTOR CONTACT CODE 555,556,558,559,560 DIMENSIONS

YOUR CONNECTION TO QUALITY & SERVICE

Contact Code 559

|   | ACAD REFERENCE NO. 845-ENG-MASTER |                  |
|---|-----------------------------------|------------------|
|   | DRAWN: R.STA.MONICA               | DATE:MAY.16/2017 |
|   | CHECKED:                          | DATE:            |
|   | SCALE: 1:1                        | SHEET 2 OF 2     |
| D | DRAWING NUMBER                    | ISSUE            |