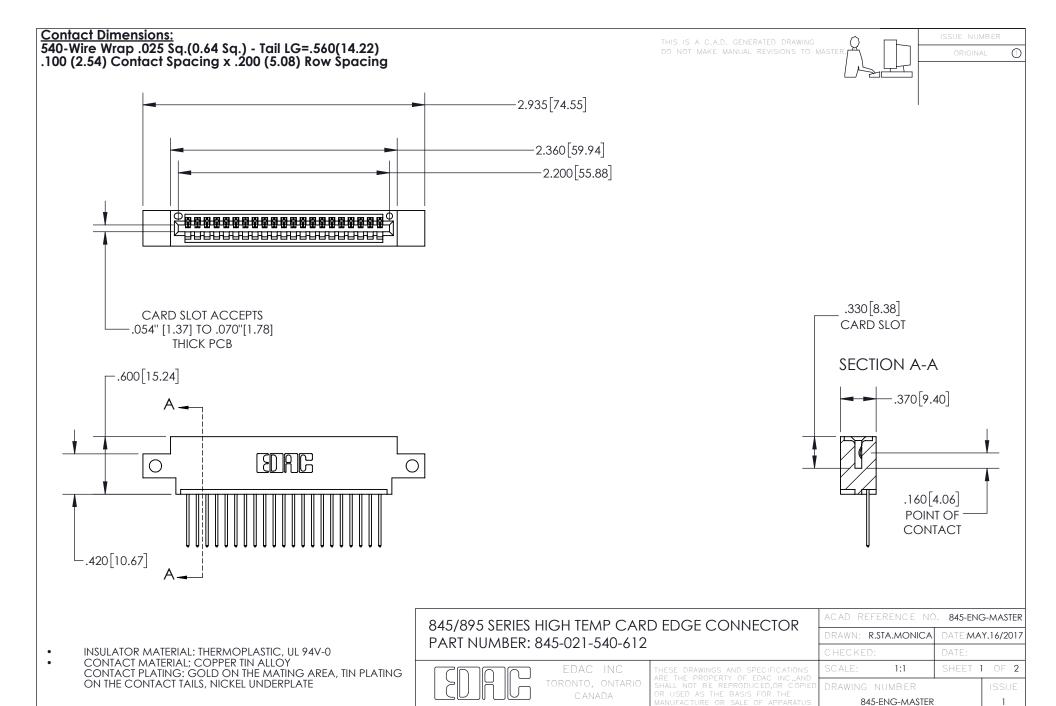

## 845/895 SERIES HIGH TEMP CARD EDGE CONNECTOR CONTACT CODE 555,556,558,559,560 DIMENSIONS

YOUR CONNECTION TO QUALITY & SERVICE

Contact Code 559

|   | ACAD REFERENCE NO. 845-ENG-MASTER |                  |
|---|-----------------------------------|------------------|
|   | DRAWN: R.STA.MONICA               | DATE:MAY.16/2017 |
|   | CHECKED:                          | DATE:            |
|   | SCALE: 1:1                        | SHEET 2 OF 2     |
| D | DRAWING NUMBER                    | ISSUE            |