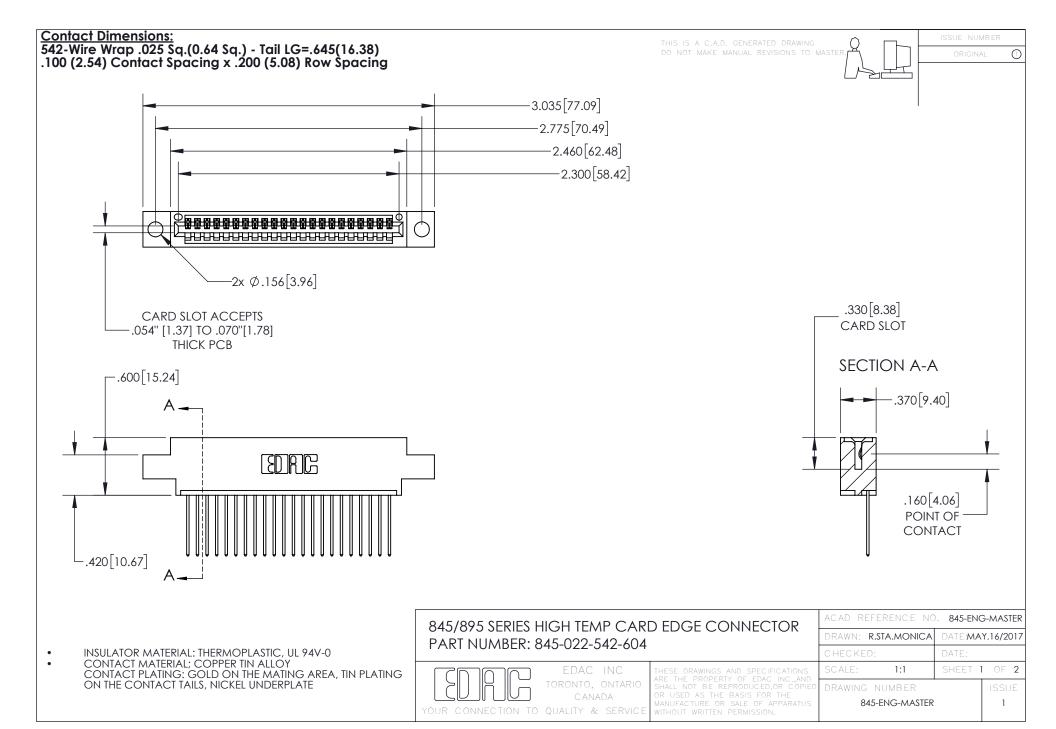

- INSULATOR MATERIAL: THERMOPLASTIC POLYESTER, UL 94V-0 DAP MATERIAL AVAILABLE UPON REQUEST
- CONTACT MATERIAL; COPPER ALLOY

CONTACT PLATING: GOLD ON THE MATING AREA, TIN PLATING ON THE CONTACT TAILS, NICKEL UNDERPLATE