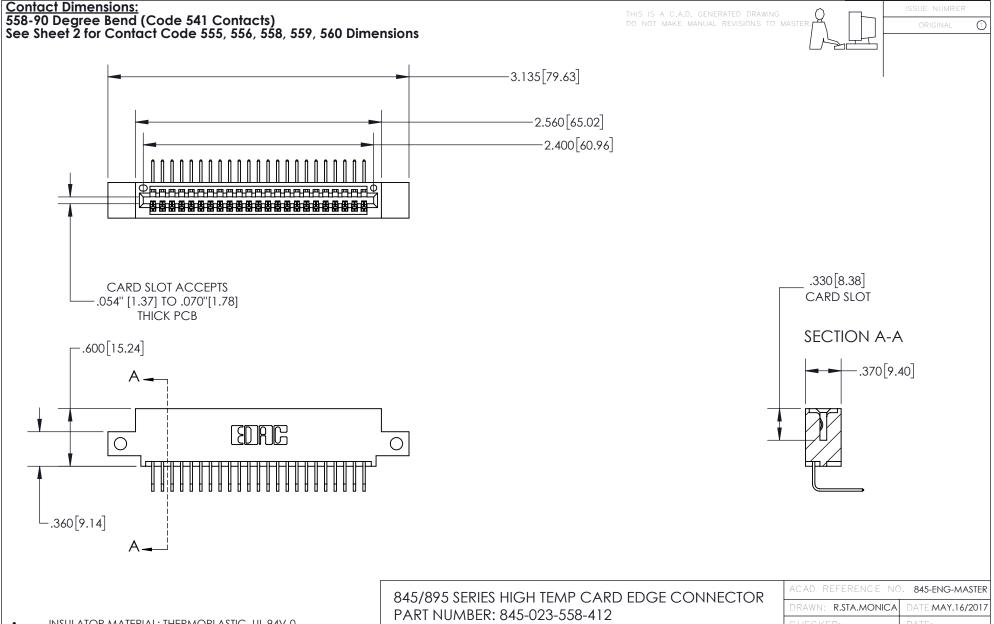

INSULATOR MATERIAL: THERMOPLASTIC, UL 94V-0 CONTACT MATERIAL; COPPER TIN ALLOY
CONTACT PLATING: GOLD ON THE MATING AREA, TIN PLATING
ON THE CONTACT TAILS, NICKEL UNDERPLATE

CANADA

YOUR CONNECTION TO QUALITY & SERVICE

| ACAD REFERENCE NO   | . 845-ENG-MASTER |
|---------------------|------------------|
| DRAWN: R.STA.MONICA | DATE:MAY.16/2017 |
| CHECKED:            | DATE:            |
| SCALE: 1:1          | SHEET 1 OF 2     |
| DRAWING NUMBER      | ISSUE            |

845-ENG-MASTER

- INSULATOR MATERIAL: THERMOPLASTIC POLYESTER, UL 94V-0 DAP MATERIAL AVAILABLE UPON REQUEST
- CONTACT MATERIAL; COPPER ALLOY

CONTACT PLATING: GOLD ON THE MATING AREA, TIN PLATING ON THE CONTACT TAILS, NICKEL UNDERPLATE