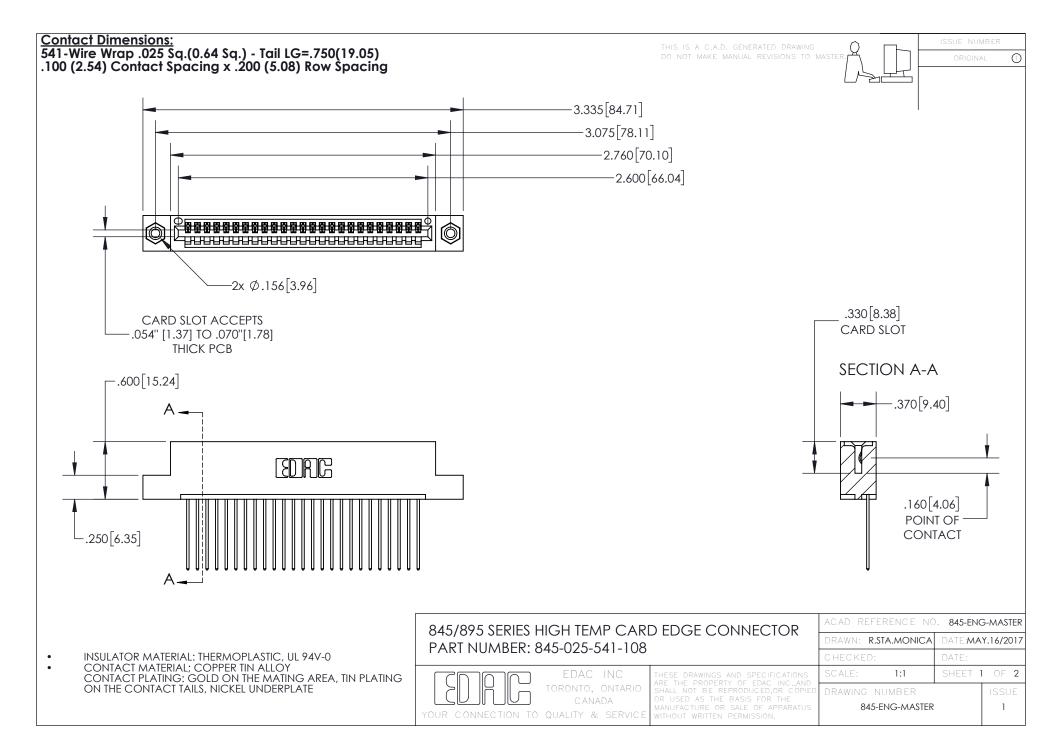

- INSULATOR MATERIAL: THERMOPLASTIC POLYESTER, UL 94V-0 DAP MATERIAL AVAILABLE UPON REQUEST
- CONTACT MATERIAL; COPPER ALLOY

CONTACT PLATING: GOLD ON THE MATING AREA, TIN PLATING ON THE CONTACT TAILS, NICKEL UNDERPLATE