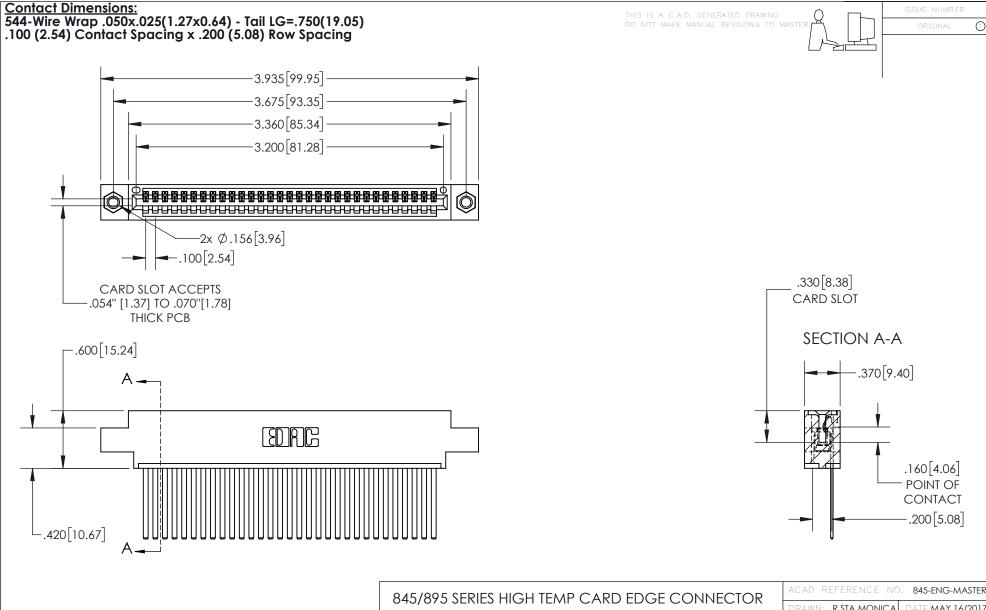

- INSULATOR MATERIAL: THERMOPLASTIC, UL 94V-0
- CONTACT MATERIAL; COPPER TIN ALLOY
  CONTACT PLATING: GOLD ON THE MATING AREA, TIN PLATING
  ON THE CONTACT TAILS, NICKEL UNDERPLATE

| 845/895 SERIES HIGH TEMP CARD EDGE CONNECTO | R |
|---------------------------------------------|---|
| PART NUMBER: 845-031-544-607                |   |

YOUR CONNECTION TO QUALITY & SERVICE

| ACAD REFERENCE NO. 845-ENG-MASTER |                  |  |
|-----------------------------------|------------------|--|
| DRAWN: R.STA.MONICA               | DATE:MAY.16/2017 |  |
| CHECKED:                          | DATE:            |  |
| SCALE: 1:1                        | SHEET 1 OF 2     |  |
| DRAWING NUMBER                    | ISSUE            |  |
| 845-ENG-MASTER                    | 1                |  |