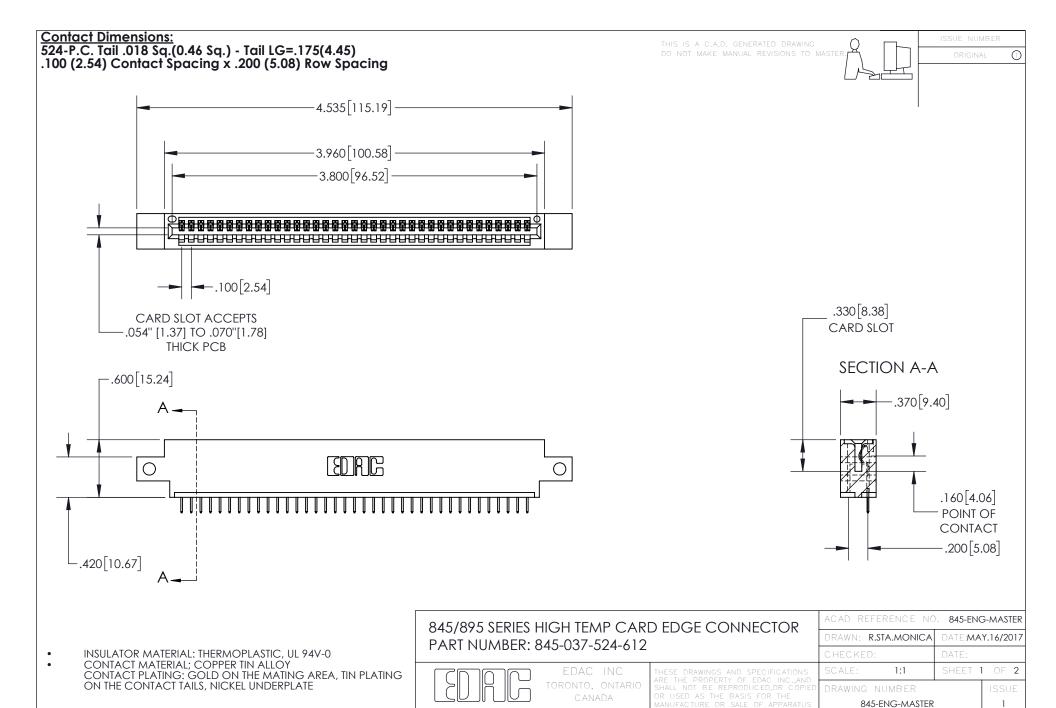

YOUR CONNECTION TO QUALITY & SERVICE

INSULATOR MATERIAL: THERMOPLASTIC POLYESTER, UL 94V-0 DAP MATERIAL AVAILABLE UPON REQUEST

**Contact Code 558** 

CONTACT MATERIAL; COPPER ALLOY CONTACT PLATING: GOLD ON THE MATING AREA, TIN PLATING ON THE CONTACT TAILS, NICKEL UNDERPLATE

## 845/895 SERIES HIGH TEMP CARD EDGE CONNECTOR CONTACT CODE 555,556,558,559,560 DIMENSIONS

YOUR CONNECTION TO QUALITY & SERVICE

Contact Code 559

|   | ACAD REFERENCE NO. 845-ENG-MASTER |                  |  |
|---|-----------------------------------|------------------|--|
|   | DRAWN: R.STA.MONICA               | DATE:MAY.16/2017 |  |
|   | CHECKED:                          | DATE:            |  |
|   | SCALE: 1:1                        | SHEET 2 OF 2     |  |
| D | DRAWING NUMBER                    | ISSUE            |  |

Contact Code 560

845-ENG-MASTER