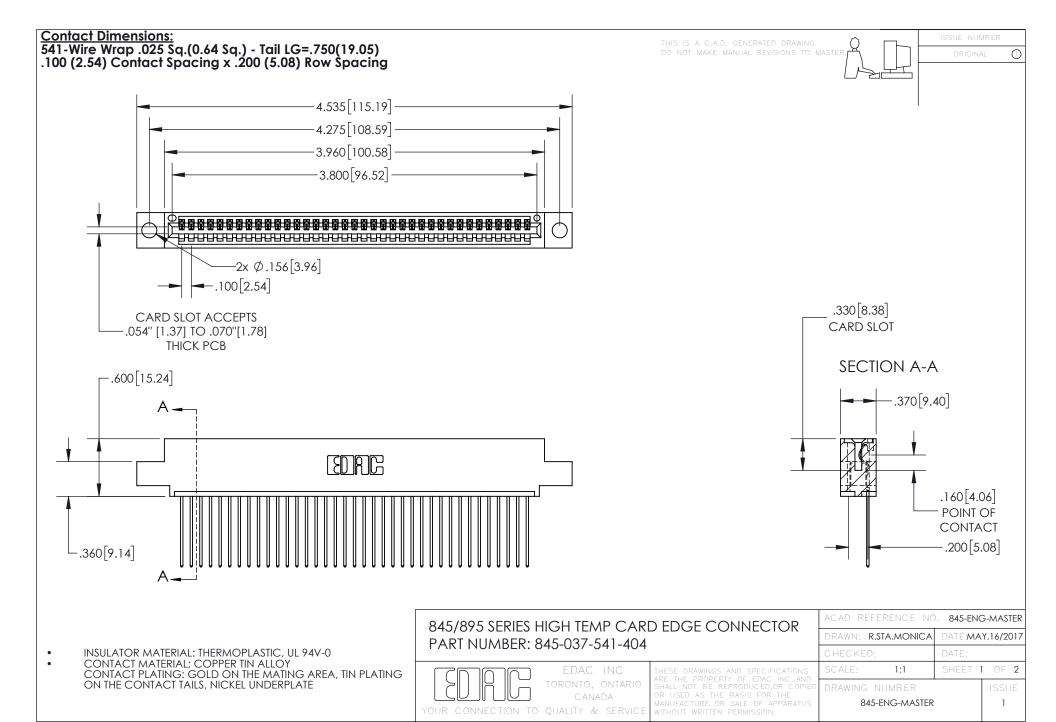

INSULATOR MATERIAL: THERMOPLASTIC POLYESTER, UL 94V-0 DAP MATERIAL AVAILABLE UPON REQUEST

**Contact Code 558** 

CONTACT MATERIAL; COPPER ALLOY CONTACT PLATING: GOLD ON THE MATING AREA, TIN PLATING ON THE CONTACT TAILS, NICKEL UNDERPLATE

## 845/895 SERIES HIGH TEMP CARD EDGE CONNECTOR CONTACT CODE 555,556,558,559,560 DIMENSIONS

YOUR CONNECTION TO QUALITY & SERVICE

Contact Code 559

|   | ACAD REFERENCE NO. 845-ENG-MASTER |                  |  |
|---|-----------------------------------|------------------|--|
|   | DRAWN: R.STA.MONICA               | DATE:MAY.16/2017 |  |
|   | CHECKED:                          | DATE:            |  |
|   | SCALE: 1:1                        | SHEET 2 OF 2     |  |
| D | DRAWING NUMBER                    | ISSUE            |  |

Contact Code 560