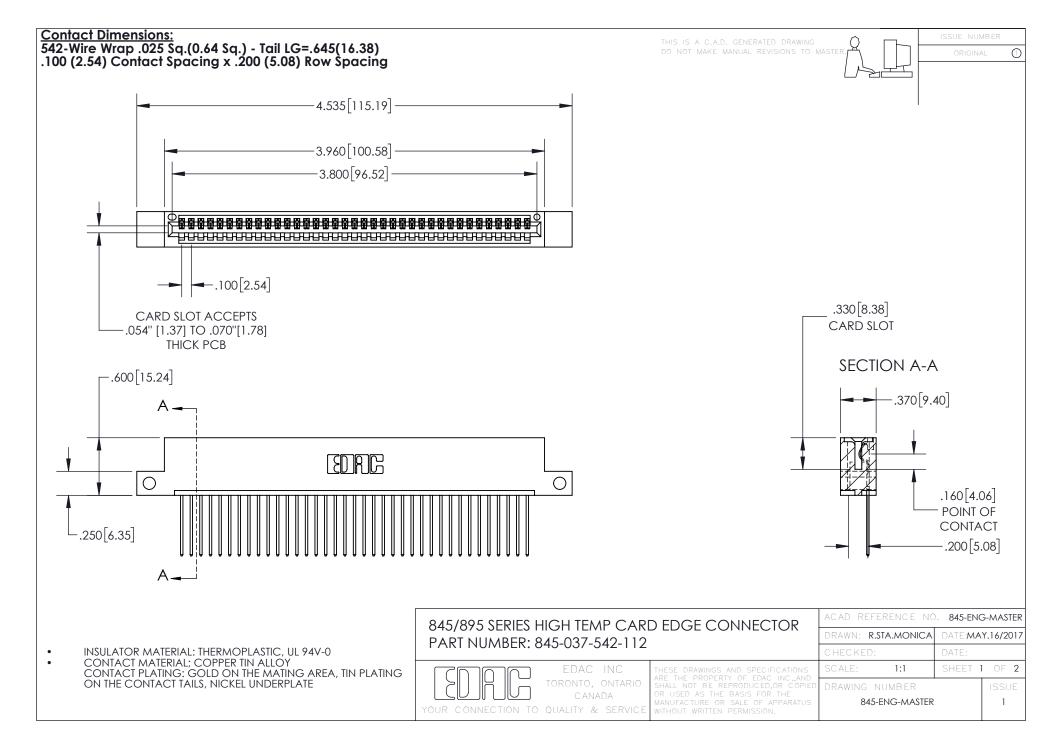

INSULATOR MATERIAL: THERMOPLASTIC POLYESTER, UL 94V-0 DAP MATERIAL AVAILABLE UPON REQUEST

**Contact Code 558** 

CONTACT MATERIAL; COPPER ALLOY CONTACT PLATING: GOLD ON THE MATING AREA, TIN PLATING ON THE CONTACT TAILS, NICKEL UNDERPLATE

## 845/895 SERIES HIGH TEMP CARD EDGE CONNECTOR CONTACT CODE 555,556,558,559,560 DIMENSIONS

YOUR CONNECTION TO QUALITY & SERVICE

Contact Code 559

|   | ACAD REFERENCE NO. 845-ENG-MASTER |                  |  |
|---|-----------------------------------|------------------|--|
|   | DRAWN: R.STA.MONICA               | DATE:MAY.16/2017 |  |
|   | CHECKED:                          | DATE:            |  |
|   | SCALE: 1:1                        | SHEET 2 OF 2     |  |
| D | DRAWING NUMBER                    | ISSUE            |  |

Contact Code 560