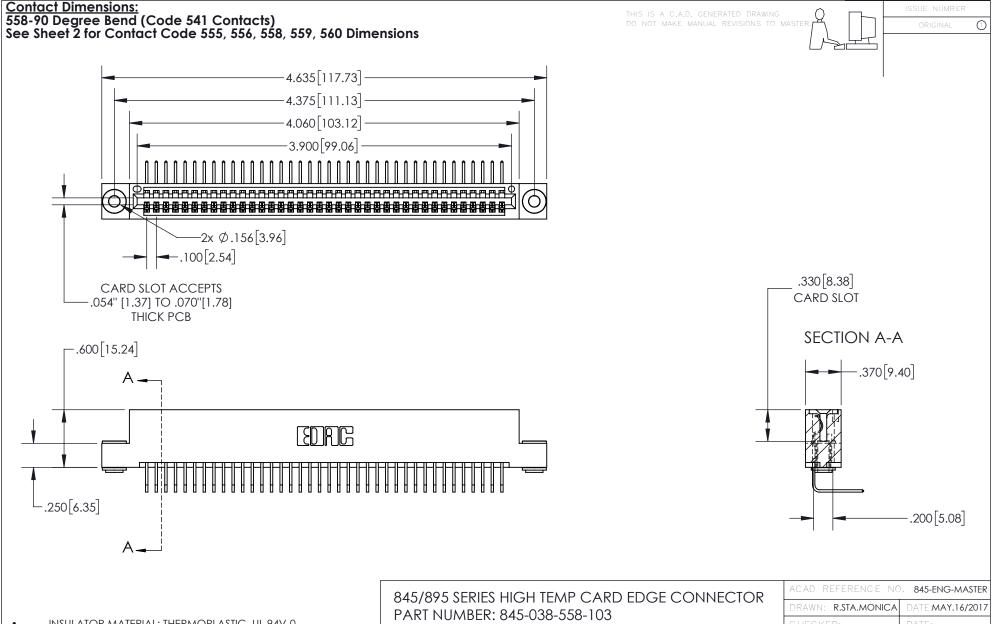

INSULATOR MATERIAL: THERMOPLASTIC, UL 94V-0 CONTACT MATERIAL; COPPER TIN ALLOY
CONTACT PLATING: GOLD ON THE MATING AREA, TIN PLATING
ON THE CONTACT TAILS, NICKEL UNDERPLATE

YOUR CONNECTION TO QUALITY & SERVICE

CANADA

| ACAD REFERENCE NO. 845-ENG-MASTER |                  |  |
|-----------------------------------|------------------|--|
| DRAWN: R.STA.MONICA               | DATE:MAY.16/2017 |  |
| CHECKED:                          | DATE:            |  |
| SCALE: 1:1                        | SHEET 1 OF 2     |  |
| DRAWING NUMBER                    | ISSUE            |  |
| 845-ENG-MASTER                    | 1                |  |