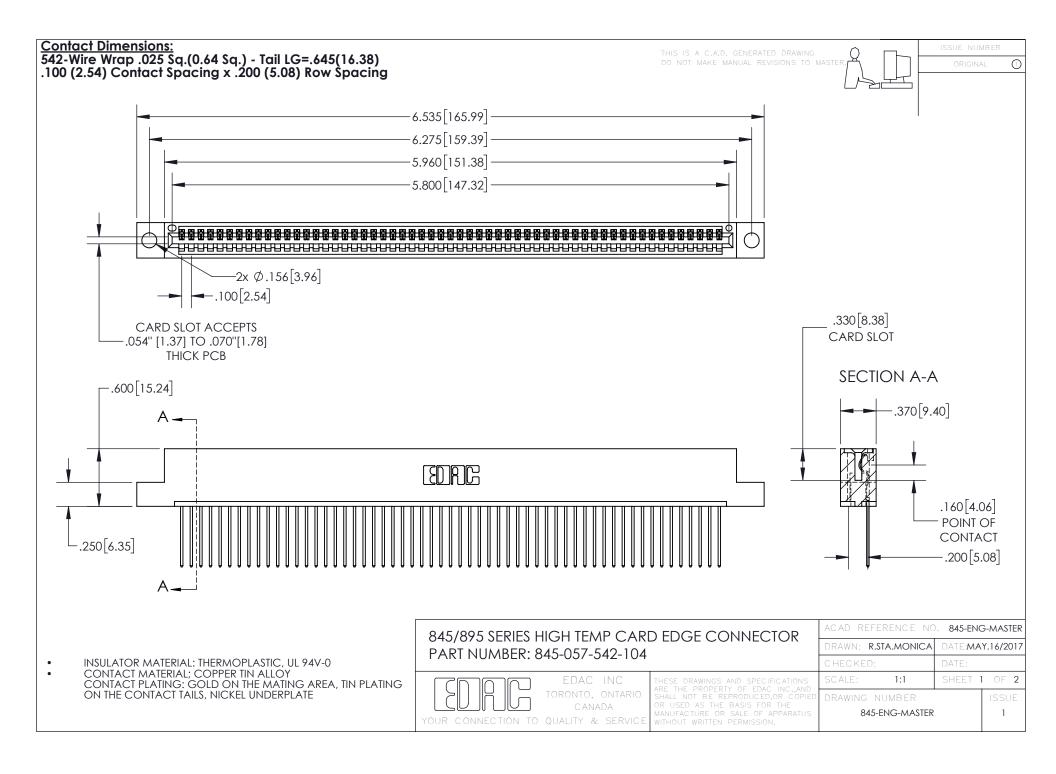

INSULATOR MATERIAL: THERMOPLASTIC POLYESTER, UL 94V-0 DAP MATERIAL AVAILABLE UPON REQUEST

**Contact Code 558** 

CONTACT MATERIAL; COPPER ALLOY CONTACT PLATING: GOLD ON THE MATING AREA, TIN PLATING ON THE CONTACT TAILS, NICKEL UNDERPLATE

## 845/895 SERIES HIGH TEMP CARD EDGE CONNECTOR CONTACT CODE 555,556,558,559,560 DIMENSIONS

YOUR CONNECTION TO QUALITY & SERVICE

Contact Code 559

|   | ACAD REFERENCE NO. 845-ENG-MASTER |                  |  |
|---|-----------------------------------|------------------|--|
|   | DRAWN: R.STA.MONICA               | DATE:MAY.16/2017 |  |
|   | CHECKED:                          | DATE:            |  |
|   | SCALE: 1:1                        | SHEET 2 OF 2     |  |
| D | DRAWING NUMBER                    | ISSUE            |  |

Contact Code 560