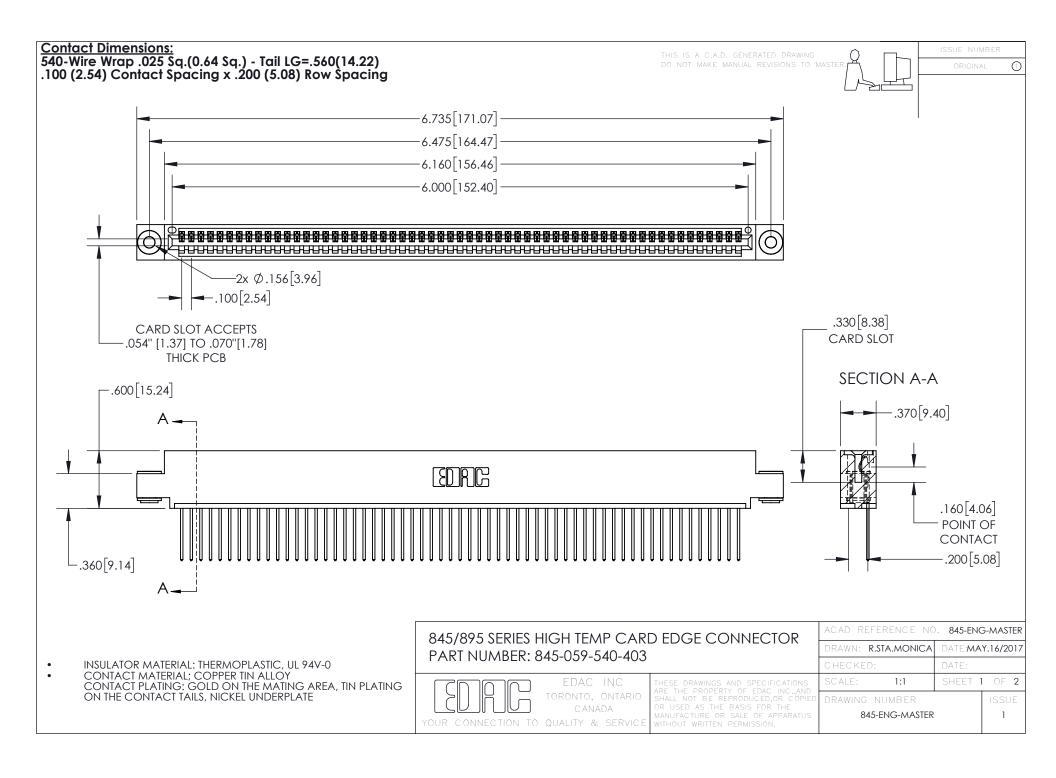

INSULATOR MATERIAL: THERMOPLASTIC POLYESTER, UL 94V-0 DAP MATERIAL AVAILABLE UPON REQUEST

**Contact Code 558** 

CONTACT MATERIAL; COPPER ALLOY CONTACT PLATING: GOLD ON THE MATING AREA, TIN PLATING ON THE CONTACT TAILS, NICKEL UNDERPLATE

## 845/895 SERIES HIGH TEMP CARD EDGE CONNECTOR CONTACT CODE 555,556,558,559,560 DIMENSIONS

YOUR CONNECTION TO QUALITY & SERVICE

Contact Code 559

|   | ACAD REFERENCE NO. 845-ENG-MASTER |                  |  |
|---|-----------------------------------|------------------|--|
|   | DRAWN: R.STA.MONICA               | DATE:MAY.16/2017 |  |
|   | CHECKED:                          | DATE:            |  |
|   | SCALE: 1:1                        | SHEET 2 OF 2     |  |
| D | DRAWING NUMBER                    | ISSUE            |  |

Contact Code 560

845-ENG-MASTER