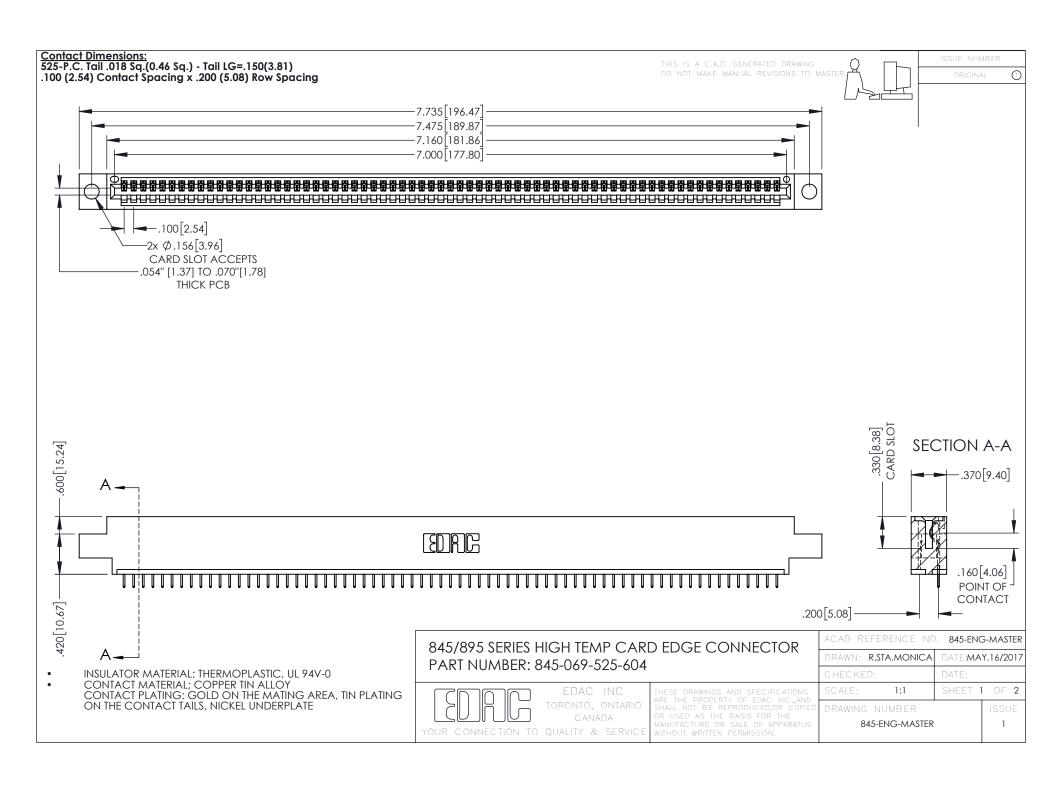

## 845/895 SERIES HIGH TEMP CARD EDGE CONNECTOR CONTACT CODE 555,556,558,559,560 DIMENSIONS

YOUR CONNECTION TO QUALITY & SERVICE

|   | ACAD REFERENCE NO. 845-ENG-MASTER |                  |
|---|-----------------------------------|------------------|
|   | DRAWN: R.STA.MONICA               | DATE:MAY.16/2017 |
|   | CHECKED:                          | DATE:            |
|   | SCALE: 1:1                        | SHEET 2 OF 2     |
| D | DRAWING NUMBER                    | ISSUE            |