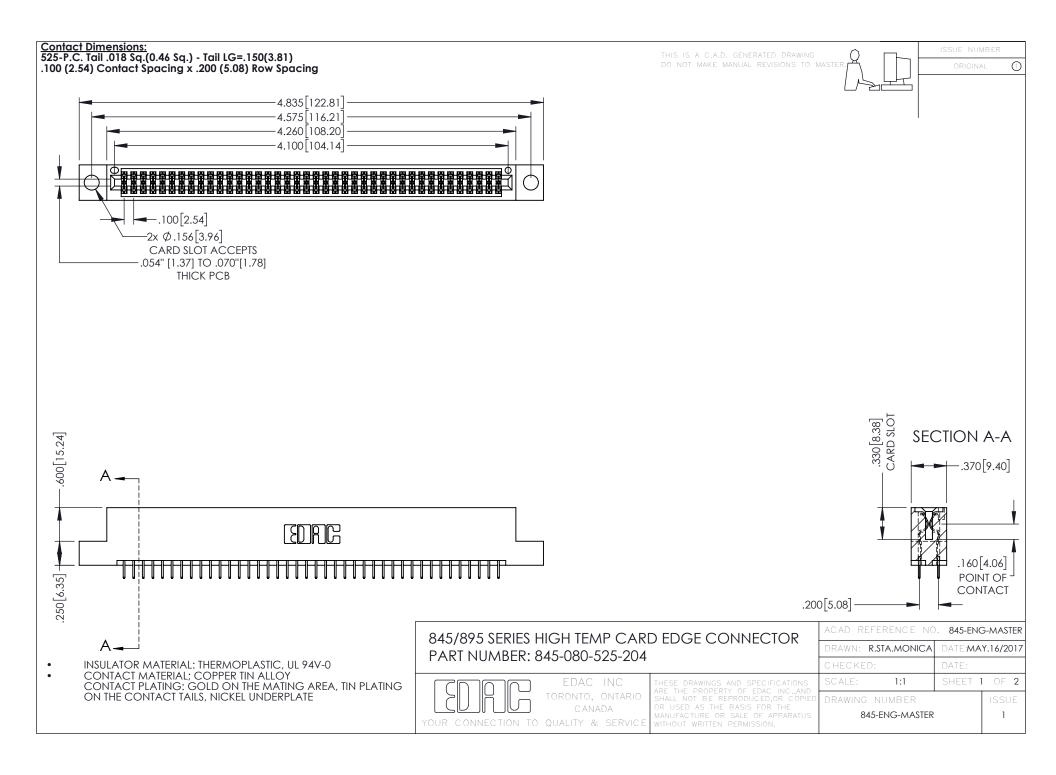

- INSULATOR MATERIAL: THERMOPLASTIC POLYESTER, UL 94V-0 DAP MATERIAL AVAILABLE UPON REQUEST
- CONTACT MATERIAL; COPPER ALLOY

**Contact Code 558** 

CONTACT PLATING: GOLD ON THE MATING AREA, TIN PLATING ON THE CONTACT TAILS, NICKEL UNDERPLATE

## 845/895 SERIES HIGH TEMP CARD EDGE CONNECTOR CONTACT CODE 555,556,558,559,560 DIMENSIONS

YOUR CONNECTION TO QUALITY & SERVICE

Contact Code 559

|   | ACAD REFERENCE NO   | . 845-ENG-MASTER |
|---|---------------------|------------------|
|   | DRAWN: R.STA.MONICA | DATE:MAY.16/2017 |
|   | CHECKED:            | DATE:            |
|   | SCALE: 1:1          | SHEET 2 OF 2     |
| D | DRAWING NUMBER      | ISSUE            |

Contact Code 560

845-ENG-MASTER