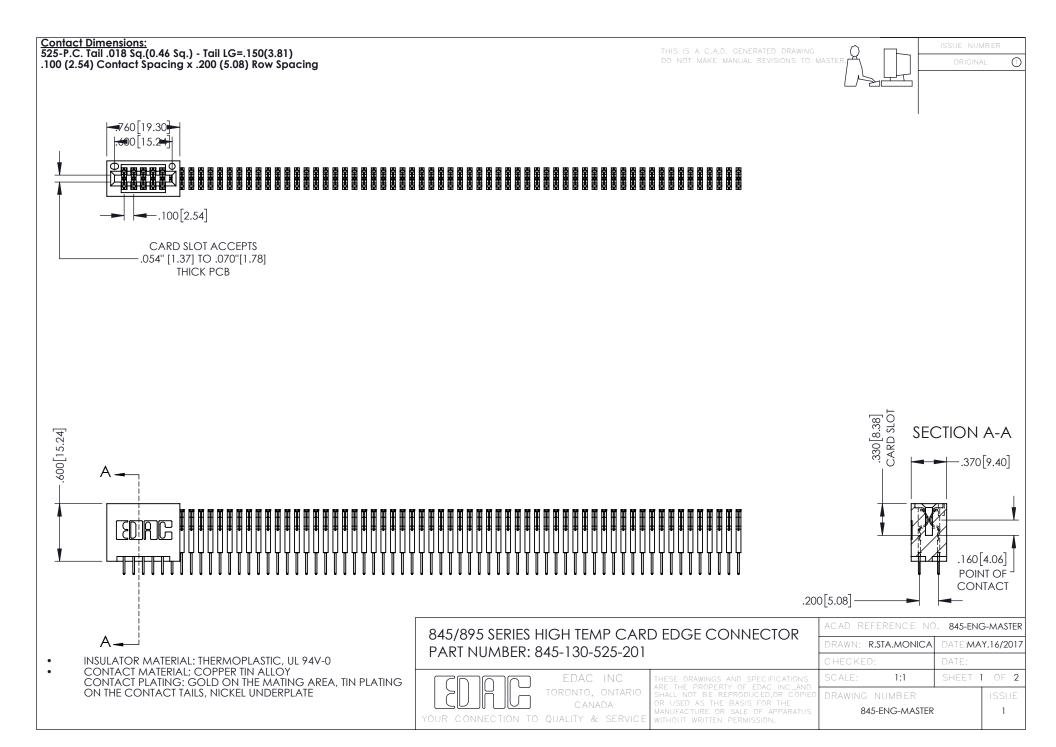

**Contact Code 558** Contact Code 559 Contact Code 560

- INSULATOR MATERIAL: THERMOPLASTIC POLYESTER, UL 94V-0 DAP MATERIAL AVAILABLE UPON REQUEST
- CONTACT MATERIAL; COPPER ALLOY

CONTACT PLATING: GOLD ON THE MATING AREA, TIN PLATING ON THE CONTACT TAILS, NICKEL UNDERPLATE

## 845/895 SERIES HIGH TEMP CARD EDGE CONNECTOR CONTACT CODE 555,556,558,559,560 DIMENSIONS

YOUR CONNECTION TO QUALITY & SERVICE

|   | ACAD REFERENCE NO. 845-ENG-MASTER |                  |
|---|-----------------------------------|------------------|
|   | DRAWN: R.STA.MONICA               | DATE:MAY.16/2017 |
|   | CHECKED:                          | DATE:            |
|   | SCALE: 1:1                        | SHEET 2 OF 2     |
| D | DRAWING NUMBER                    | ISSUE            |

845-ENG-MASTER