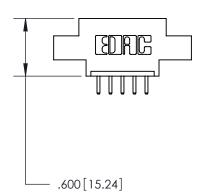

<u>Contact Dimensions:</u> 520-P.C. Tail .030x.018 (0.76x0.46) - Tail LG. = .175 (4.45) .125 (3.18) Contact Spacing x .250 (6.35) Row Spacing

INSULATOR MATERIAL: THERMOPLASTIC POLYESTER, UL 94V-0 CONTACT MATERIAL; COPPER, NICKEL, TIN ALLOY CA-725 CONTACT PLATING: GOLD ON THE MATING AREA, TIN-LEAD

ON THE CONTACT TAILS, NICKEL UNDERPLATE

THIS IS A C.A.D. GENERATED DRAWING DO NOT MAKE MANUAL REVISIONS TO MASTER.

ISSUE NUMBER ORIGINAL

846/896 SERIES HIGH TEMP CARD EDGE CONNECTOR PART NUMBER: 846-005-520-607