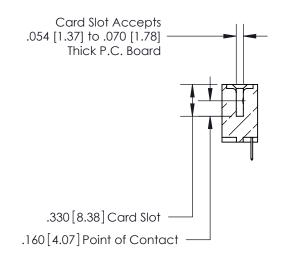

<u>Contact Dimensions:</u> 520-P.C. Tail .030x.018 (0.76x0.46) - Tail LG. = .175 (4.45) .125 (3.18) Contact Spacing x .250 (6.35) Row Spacing

INSULATOR MATERIAL: THERMOPLASTIC POLYESTER, UL 94V-0 CONTACT MATERIAL; COPPER, NICKEL, TIN ALLOY CA-725 CONTACT PLATING: GOLD ON THE MATING AREA, TIN-LEAD

ON THE CONTACT TAILS, NICKEL UNDERPLATE

THIS IS A C.A.D. GENERATED DRAWING DO NOT MAKE MANUAL REVISIONS TO MASTER.

ISSUE NUMBER ORIGINAL

846/896 SERIES HIGH TEMP CARD EDGE CONNECTOR PART NUMBER: 846-005-520-607