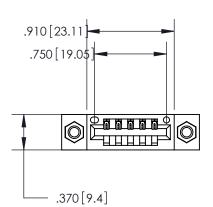

<u>Contact Dimensions:</u> 520-P.C. Tail .030x.018 (0.76x0.46) - Tail LG. = .175 (4.45) .125 (3.18) Contact Spacing x .250 (6.35) Row Spacing

INSULATOR MATERIAL: THERMOPLASTIC POLYESTER, UL 94V-0 CONTACT MATERIAL; COPPER, NICKEL, TIN ALLOY CA-725 CONTACT PLATING: GOLD ON THE MATING AREA, TIN-LEAD

ON THE CONTACT TAILS, NICKEL UNDERPLATE

THIS IS A C.A.D. GENERATED DRAWING DO NOT MAKE MANUAL REVISIONS TO MASTER.

ISSUE NUMBER ORIGINAL

846/896 SERIES HIGH TEMP CARD EDGE CONNECTOR PART NUMBER: 846-005-520-607