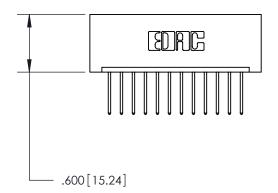

THIS IS A C.A.D. GENERATED DRAWING DO NOT MAKE MANUAL REVISIONS TO MASTER.

ISSUE NUMBER

ORIGINAL

1

.060 [1.52] .200 [5.08] .210[5.33] -.660 [16.76]

.060 [1.52] .150 [3.81] .260[6.6] -**Outside Tails** .660[16.76]

**Outside Tails** 

|  | ACAD REFERENCE NO. |       | 846-ENG-MASTER   |        |
|--|--------------------|-------|------------------|--------|
|  | DRAWN:             | J.LEE | DATE: APR. 22/09 |        |
|  | CHECKED:           |       | DATE:            |        |
|  | SCALE:             | 1:1   | SHEET            | 2 OF 2 |
|  | DRAWING NUMBER     |       | ISSUE            |        |