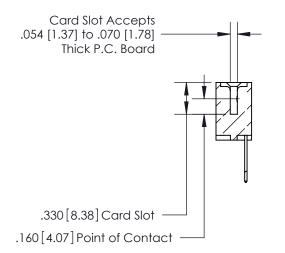

.165[4.19] .375 [9.54] .125(3.18) to .210(5.33) .125(3.18) to .210(5.33)

**Contact Code 558** 

**Contact Code 559** 

**Contact Code 560** 

INSULATOR MATERIAL: THERMOPLASTIC POLYESTER, UL 94V-0 CONTACT MATERIAL; COPPER, NICKEL, TIN ALLOY CA-725 CONTACT PLATING: GOLD ON THE MATING AREA, TIN-LEAD ON THE CONTACT TAILS, NICKEL UNDERPLATE