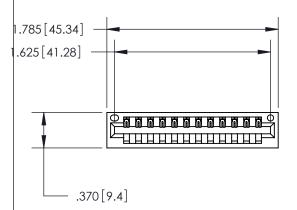

Contact Dimensions: 522-P.C. Tail .025 Sq. (0.64 Sq.) - Tail LG. =.440 (11.18) .125 (3.18) Contact Spacing x .250 (6.35) Row Spacing

- INSULATOR MATERIAL: THERMOPLASTIC POLYESTER, UL 94V-0 CONTACT MATERIAL; COPPER, NICKEL, TIN ALLOY CA-725
- CONTACT PLATING: GOLD ON THE MATING AREA, TIN-LEAD ON THE CONTACT TAILS, NICKEL UNDERPLATE

THIS IS A C.A.D. GENERATED DRAWING DO NOT MAKE MANUAL REVISIONS TO MASTER.

ISSUE NUMBER ORIGINAL

846/896 SERIES HIGH TEMP CARD EDGE CONNECTOR PART NUMBER: 846-012-522-101

**EDAC INC** TORONTO, ONTARIO CANADA